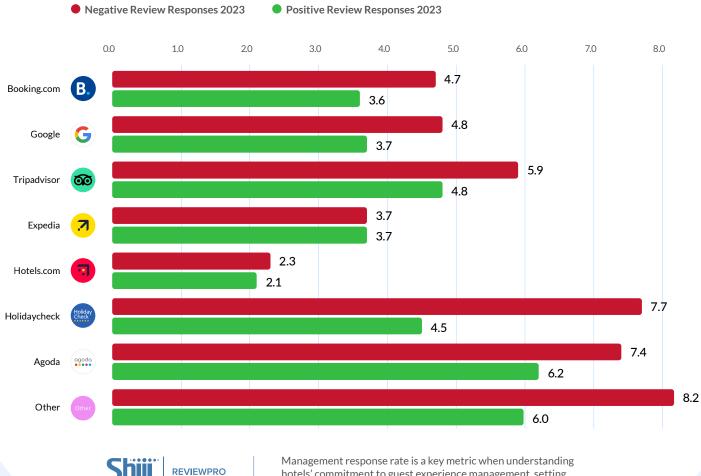

# **Review Response Times per Review Source**

The average number of days it took hotels to respond to positive and negative respondable online guest reviews in 2023, per review source.

hotels' commitment to guest experience management, setting correct and clear KPIs within the organisation, and supporting a solid  $\,$ revenue management strategy.