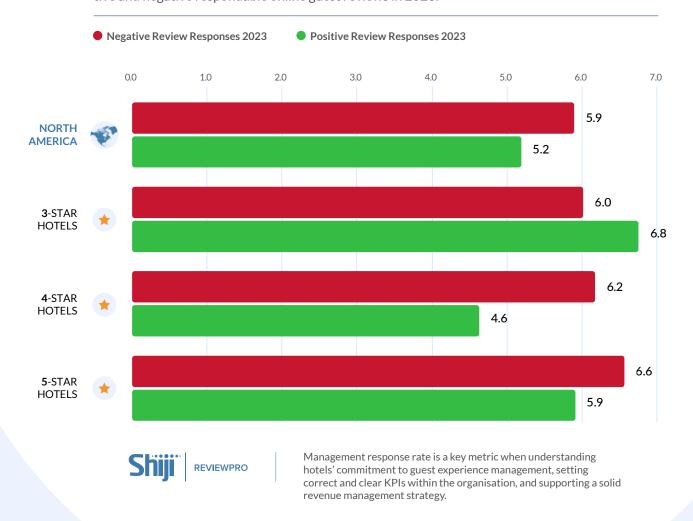

# Global: Review Response by Star Rating

The percentage of respondable online reviews that 3-, 4-, and 5-star hotels reply to, a five-year comparison.

Management response rate is a key metric when understanding hotels' commitment to guest experience management, setting correct and clear KPIs within the organisation, and supporting a solid revenue management strategy.

Five-star hotels responded to the highest proportion of reviews (68.3%), whereas 4-star hotels responded to 62.7% and 3-star hotels responded to 52.8%. Hotels responded to significantly more positive reviews (64.5%) than negative reviews (54.2%). On average, it took 4.3 days to respond to positive reviews and 5.6 days to respond to negative reviews.