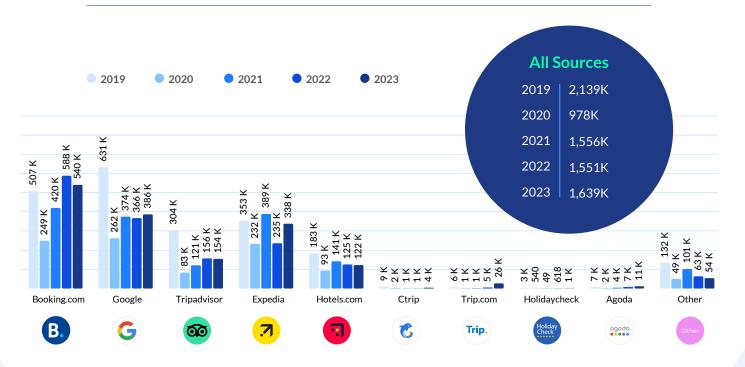

## **Review Volume per Source**

The volume of online guest reviews being left on major review platforms, a fivevear comparison.

The Review volume data set is collected from 60 online review sites and Online Travel Agencies (OTAs), from a 9,500-hotel data set representing the six major global regions.

# Global: Review Volume per Source

The volume of online guest reviews being left on major review platforms, a five-year comparison.

The review site/OTA market share percentage and changes are derived from a 9,500-hotel data set representing the six major global regions.