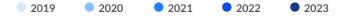

### **Source Indexes**

Ctrip generates the highest guest ratings, Booking.com the lowest

Consistent with previous years, Ctrip (89.0%) and Trip.com (88.6%) generated the highest Source Indexes of the top review sources in 2023, although they each accounted for less than 3% of review market share. Google had the third highest Source Index at 86.0%, whereas Booking.com had the lowest Source Index at 82.4%. Tripadvisor and Agoda tied for the second lowest Source Index at 83.8%.

# **Review Source Indexes**

Given their combined market share of 69.1% of global reviews, guest ratings on Booking.com and Google have a strong bearing on overall GRI scores. Over the past five years, Booking.com has generated the lowest Source Index of the top review sources, falling 2.4 points since 2019, although improving slightly to 82.4% in 2023. Google improved its score by 1.0 points to 86.0% in 2023, just 0.3 points below 2019.

Ctrip (89.0%) and Trip.com (88.6%) generated the highest Source Indexes, a pattern consistent over the past five years. At 83.8%, Agoda and Tripadvisor tied for the second lowest Source Index.