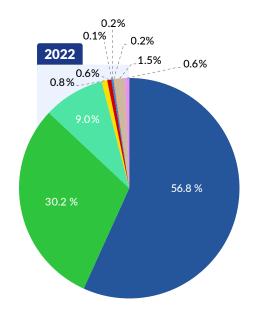

### **Review Market Share**

Booking.com continues to dominate review share, but Google is catching up

Globally, almost 40% of reviews posted in 2023 were generated by Booking.com, which lost 7.4 points in market share relative to 2022 but is still 7.9 points ahead of 2019. Google increased its share by 3.5 points, generating 29.6% of reviews. Tripadvisor accounted for 9.9% and Expedia for 5.2%. In Europe, Booking.com commanded 64.8% of review share, whereas in Latin America & Caribbean Google generated 41.1%.

# **Share of Reviews per Source**

In 2023, Google grew its review volume by 35.1% relative to the previous year, generating 29.6% of global market share. Expedia also increased review volume significantly, by 34.2%, but accounted for only 5.2% of market share. Meanwhile, volume from Booking.com was relatively flat, resulting in a loss in market share of 7.4 points. Nevertheless, Booking.com accounted for 39.5% of reviews, more than any other source. Tripadvisor's market share remained relatively flat at 9.9%.