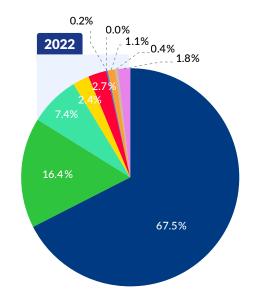

### **Review Market Share**

Booking.com continues to dominate review share, but Google is catching up

Globally, almost 40% of reviews posted in 2023 were generated by Booking.com, which lost 7.4 points in market share relative to 2022 but is still 7.9 points ahead of 2019. Google increased its share by 3.5 points, generating 29.6% of reviews. Tripadvisor accounted for 9.9% and Expedia for 5.2%. In Europe, Booking.com commanded 64.8% of review share, whereas in Latin America & Caribbean Google generated 41.1%.

# **Share of Reviews per Source**

In 2023, Google grew its review volume by 35.1% relative to the previous year, generating 29.6% of global market share. Expedia also increased review volume significantly, by 34.2%, but accounted for only 5.2% of market share. Meanwhile, volume from Booking.com was relatively flat, resulting in a loss in market share of 7.4 points. Nevertheless, Booking.com accounted for 39.5% of reviews, more than any other source. Tripadvisor's market share remained relatively flat at 9.9%.

Booking.com generated a remarkable 64.8% of reviews in Europe, a significantly larger proportion than in any

6. UN Tourism. <u>International Tourism to End 2023 Close to 90% of Pre-pandemic levels.</u> November 2023.

7. HVS. <u>HVS Global Hotel Industry: 2023 Recap and 2024 Outlook.</u> December 2023.

other region. This represented a growth in market share of 15.5 points compared to 2019. In a distant second place was Google, generating 17.7% of reviews, followed by Tripadvisor with 7.7% and Hotels.com with 2.8%.