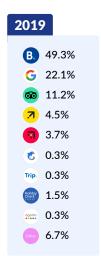

### **Review Market Share**

Booking.com continues to dominate review share, but Google is catching up

Globally, almost 40% of reviews posted in 2023 were generated by Booking.com, which lost 7.4 points in market share relative to 2022 but is still 7.9 points ahead of 2019. Google increased its share by 3.5 points, generating 29.6% of reviews. Tripadvisor accounted for 9.9% and Expedia for 5.2%. In Europe, Booking.com commanded 64.8% of review share, whereas in Latin America & Caribbean Google generated 41.1%.

# **Share of Reviews per Source**

In 2023, Google grew its review volume by 35.1% relative to the previous year, generating 29.6% of global market share. Expedia also increased review volume significantly, by 34.2%, but accounted for only 5.2% of market share. Meanwhile, volume from Booking.com was relatively flat, resulting in a loss in market share of 7.4 points. Nevertheless, Booking.com accounted for 39.5% of reviews, more than any other source. Tripadvisor's market share remained relatively flat at 9.9%.

Booking.com generated a remarkable 64.8% of reviews in Europe, a significantly larger proportion than in any

6. UN Tourism. <u>International Tourism to End 2023 Close to 90% of Pre-pandemic levels.</u> November 2023.

7. HVS. <u>HVS Global Hotel Industry: 2023 Recap and 2024 Outlook.</u> December 2023.

other region. This represented a growth in market share of 15.5 points compared to 2019. In a distant second place was Google, generating 17.7% of reviews, followed by Tripadvisor with 7.7% and Hotels.com with 2.8%.