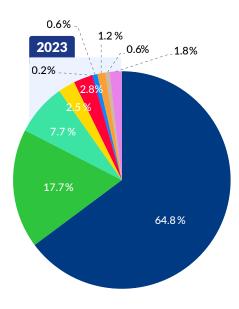

### **Review Market Share**

Booking.com continues to dominate review share, but Google is catching up

Globally, almost 40% of reviews posted in 2023 were generated by Booking.com, which lost 7.4 points in market share relative to 2022 but is still 7.9 points ahead of 2019. Google increased its share by 3.5 points, generating 29.6% of reviews. Tripadvisor accounted for 9.9% and Expedia for 5.2%. In Europe, Booking.com commanded 64.8% of review share, whereas in Latin America & Caribbean Google generated 41.1%.

# **Share of Reviews per Source**

In 2023, Google grew its review volume by 35.1% relative to the previous year, generating 29.6% of global market share. Expedia also increased review volume significantly, by 34.2%, but accounted for only 5.2% of market share. Meanwhile, volume from Booking.com was relatively flat, resulting in a loss in market share of 7.4 points. Nevertheless, Booking.com accounted for 39.5% of reviews, more than any other source. Tripadvisor's market share remained relatively flat at 9.9%.

Booking.com generated a remarkable 64.8% of reviews in Europe, a significantly larger proportion than in any

6. UN Tourism. <u>International Tourism to End 2023 Close to 90% of Pre-pandemic levels.</u> November 2023.

7. HVS. <u>HVS Global Hotel Industry: 2023 Recap and 2024 Outlook.</u> December 2023.

other region. This represented a growth in market share of 15.5 points compared to 2019. In a distant second place was Google, generating 17.7% of reviews, followed by Tripadvisor with 7.7% and Hotels.com with 2.8%.