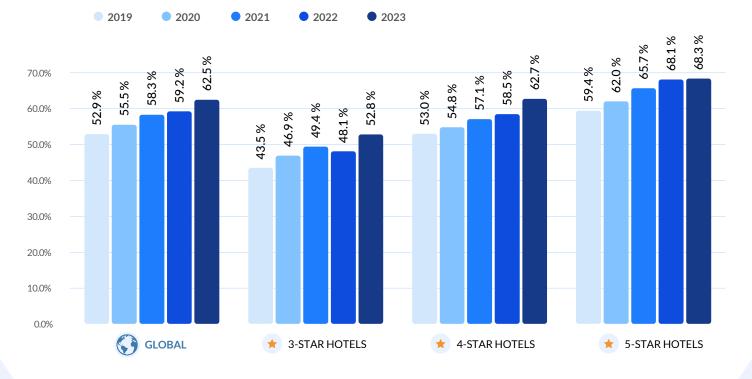

Five-star hotels responded to the highest proportion of reviews (68.3%), whereas 4-star hotels responded to 62.7% and 3-star hotels responded to 52.8%. Hotels responded to significantly more positive reviews (64.5%) than negative reviews (54.2%). On average, it took 4.3 days to respond to positive reviews and 5.6 days to respond to negative reviews.

# Global: Review Response by Star Rating

The percentage of respondable online reviews that 3-, 4-, and 5-star hotels reply to, a five-year comparison.

Management response rate is a key metric when understanding hotels' commitment to guest experience management, setting correct and clear KPIs within the organisation, and supporting a solid revenue management strategy.