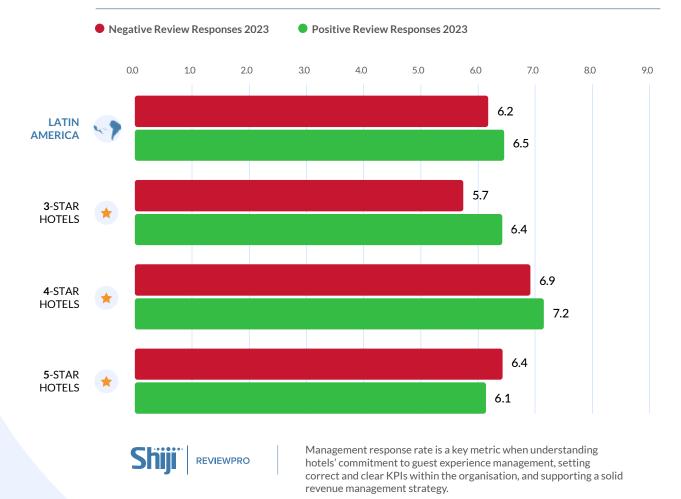

### **Management Responses**

Hoteliers respond to more reviews than ever

Globally, hoteliers responded to 62.5% of reviews in 2023, increasing by 3.3 points from 2022 and by 9.6 points from 2019. In the Middle East, hoteliers responded to the highest proportion of reviews (77.8%) of the six regions. In North America, hoteliers responded to the lowest proportion (55.5%). On average, it took hoteliers 4.3 days to respond to positive reviews and 5.6 days to respond to negative reviews.

# **Management Responses**

Over the past five years, hoteliers have responded to an increasingly higher proportion of reviews. In 2023, 62.5% of respondable reviews (reviews from sources that permit management responses, not including ratings-only reviews) received a response, an increase of 3.3 points from 2022 and 9.6 points from 2019. This may be the result of more hotels using automation tools to assist with crafting and posting responses.

Five-star hotels responded to the highest proportion of reviews (68.3%), whereas 4-star hotels responded to 62.7% and 3-star hotels responded to 52.8%. Hotels responded to significantly more positive reviews (64.5%) than negative reviews (54.2%). On average, it took 4.3 days to respond to positive reviews and 5.6 days to respond to negative reviews.