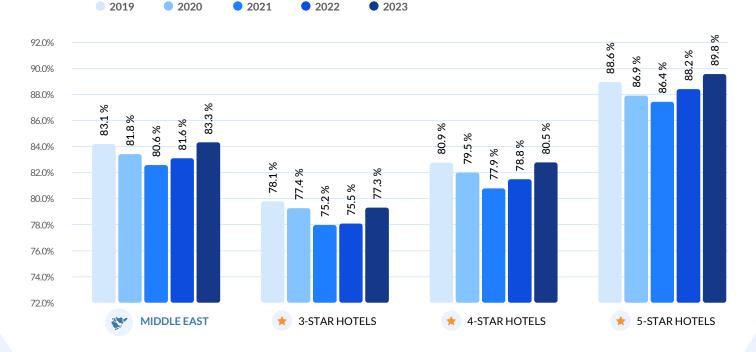

### **Review Scores**

Guest ratings improve but still lag behind 2019

In 2023, hotels achieved a Global Review Index of 85.4%, 0.9 points above 2022. However, they have yet to recapture the 2019 score, falling 0.9 points short. The GRI improved in all regions compared to 2022, with Asia Pacific earning the highest score at 87.1% and the Middle East with the lowest GRI at 83.3%.

In terms of guest satisfaction, all six regions showed an improvement in the Global Review Index relative to 2022. Yet only Africa and the Middle East managed to improve 2019 scores, by a slight 0.1 points and 0.2 points respectively, demonstrating that recapturing prepandemic review scores is an attainable objective.

some regions, with APAC growing by 1.0 points to 87.1% in 2023, slightly higher than the global GRI growth of 0.9 points. Latin America & Caribbean hotels achieved the second highest GRI at 86.0%, whereas the Middle East had the lowest score, at 83.3%.

Within the 5-star segment, review scores in 2023 were remarkably consistent, with all regions earning a GRI in the high eighties save for Asia Pacific, which breached the 90th percentile at 90.3%. There were larger variances within the 4-star segment, with GRIs ranging from 80.5% (Middle East) to 87.1% (Latin America & Caribbean). In the 3-star segment, scores ranged from 77.3% (Middle East) to 84.0% (Asia Pacific).