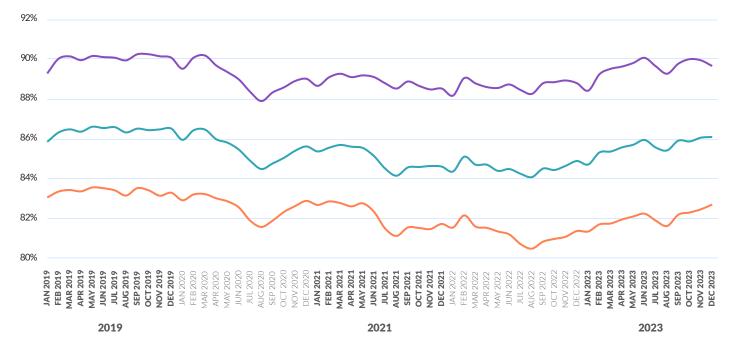

# GRI™ Evolution 2019 - 2023

The evolution of the Global Review Index<sup>TM</sup> (GRI) by star rating, over the period 2019-2023.

The Global Review Index  $^{\text{TM}}$  (GRI) is Shiji ReviewPro's industry-standard online reputation score. It is derived from a proprietary algorithm based on review data collected from more than 140 Online Travel Agencies (OTAs) and review sites in over 45 languages.

In terms of guest satisfaction, all six regions showed an improvement in the Global Review Index relative to 2022. Yet only Africa and the Middle East managed to improve 2019 scores, by a slight 0.1 points and 0.2 points respectively, demonstrating that recapturing prepandemic review scores is an attainable objective.

Since 2019, Asia Pacific has consistently earned the highest GRI of the six regions. The gap is widening with

3. UN Tourism. International Tourism to End 2023 Close to 90% of Pre-pandemic levels. November 2023.

some regions, with APAC growing by 1.0 points to 87.1% in 2023, slightly higher than the global GRI growth of 0.9 points. Latin America & Caribbean hotels achieved the second highest GRI at 86.0%, whereas the Middle East had the lowest score, at 83.3%.

Within the 5-star segment, review scores in 2023 were remarkably consistent, with all regions earning a GRI in the high eighties save for Asia Pacific, which breached the 90th percentile at 90.3%. There were larger variances within the 4-star segment, with GRIs ranging from 80.5% (Middle East) to 87.1% (Latin America & Caribbean). In the 3-star segment, scores ranged from 77.3% (Middle East) to 84.0% (Asia Pacific).