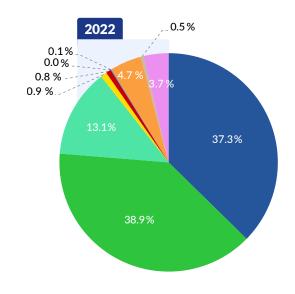

### **Review Market Share**

Booking.com continues to dominate review share, but Google is catching up

Globally, almost 40% of reviews posted in 2023 were generated by Booking.com, which lost 7.4 points in market share relative to 2022 but is still 7.9 points ahead of 2019. Google increased its share by 3.5 points, generating 29.6% of reviews. Tripadvisor accounted for 9.9% and Expedia for 5.2%. In Europe, Booking.com commanded 64.8% of review share, whereas in Latin America & Caribbean Google generated 41.1%.

# **Share of Reviews per Source**

In 2023, Google grew its review volume by 35.1% relative to the previous year, generating 29.6% of global market share. Expedia also increased review volume significantly, by 34.2%, but accounted for only 5.2% of market share. Meanwhile, volume from Booking.com was relatively flat, resulting in a loss in market share of 7.4 points. Nevertheless, Booking.com accounted for 39.5% of reviews, more than any other source. Tripadvisor's market share remained relatively flat at 9.9%.