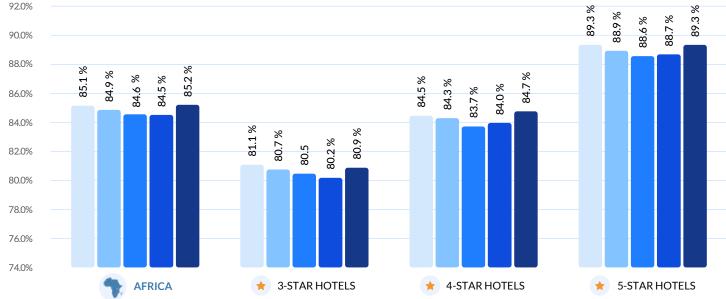

g.com had the lowest Source Index, at 81.8%.

Despite the increase in review volume, hoteliers managed to respond to 70.9% of reviews, an increase of 2.9 points over 2022 and 15.2 points over 2019. The region's response rate was 8.4 points above the global average. Five-star hotels responded to 77.6% of reviews, whereas 3-star hotels responded to 51.4%.

There were significant disparities in the proportion of responses to positive reviews (74.3%) and negative reviews (48.2%) as well as the speed of responses. Hotels responded to positive reviews in 4.7 days on average and to negative reviews in 7.1 days.

## Africa: **GRI Metrics**

### Africa:

2019

2020

## Global Review Index™ (GRI)

2021

A five-year comparison of the Global Review Index<sup>™</sup> (GRI) by star rating.





0 2022



2023



The Global Review Index™ (GRI) is Shiji ReviewPro's industrystandard online reputation score. It is derived from a proprietary algorithm based on review data collected from more than 140 Online Travel Agencies (OTAs) and review sites in over 45 languages.

## Africa: **Review Volume**

## Africa: **Review Volume per Source**

Guest Experience Benchmark Year in Reviews

A five-year comparison of online guest review volume, per review source.





The Review volume data set is collected from 60 online review sites and Online Travel Agencies (OTAs), from a 9,500-hotel data set representing the six major global regions.

## **Share of Reviews Per Source**

### Africa:

## **Review Volume per Source**

YOY comparison of guest review market share per review source.













The rev