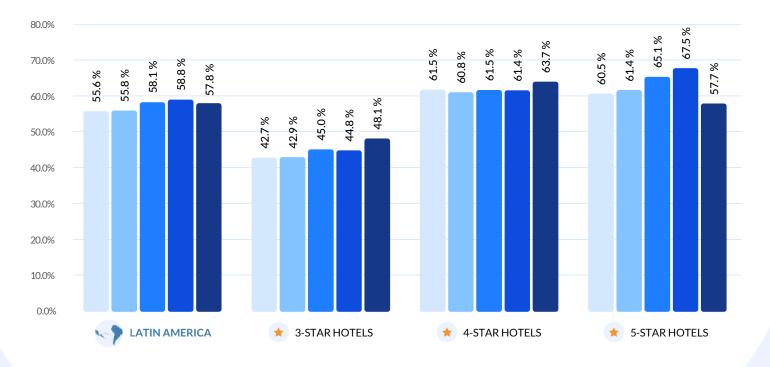

# **Management Responses**

Over the past five years, hoteliers have responded to an increasingly higher proportion of reviews. In 2023, 62.5% of respondable reviews (reviews from sources that permit management responses, not including ratings-only reviews) received a response, an increase of 3.3 points from 2022 and 9.6 points from 2019. This may be the result of more hotels using automation tools to assist with crafting and posting responses.

Five-star hotels responded to the highest proportion of reviews (68.3%), whereas 4-star hotels responded to 62.7% and 3-star hotels responded to 52.8%. Hotels responded to significantly more positive reviews (64.5%) than negative reviews (54.2%). On average, it took 4.3 days to respond to positive reviews and 5.6 days to respond to negative reviews.