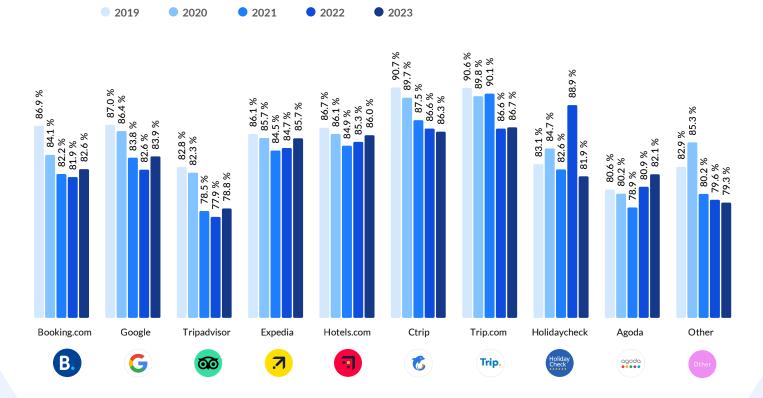

### **Review Market Share**

Booking.com continues to dominate review share, but Google is catching up

Globally, almost 40% of reviews posted in 2023 were generated by Booking.com, which lost 7.4 points in market share relative to 2022 but is still 7.9 points ahead of 2019. Google increased its share by 3.5 points, generating 29.6% of reviews. Tripadvisor accounted for 9.9% and Expedia for 5.2%. In Europe, Booking.com commanded 64.8% of review share, whereas in Latin America & Caribbean Google generated 41.1%.

### **Source Indexes**

Ctrip generates the highest guest ratings, Booking.com the lowest

Consistent with previous years, Ctrip (89.0%) and Trip.com (88.6%) generated the highest Source Indexes of the top review sources in 2023, although they each accounted for less than 3% of review market share. Google had the third highest Source Index at 86.0%, whereas Booking.com had the lowest Source Index at 82.4%. Tripadvisor and Agoda tied for the second lowest Source Index at 83.8%.

# **Share of Reviews per Source**

In 2023, Google grew its review volume by 35.1% relative to the previous year, generating 29.6% of global market share. Expedia also increased review volume significantly, by 34.2%, but accounted for only 5.2% of market share. Meanwhile, volume from Booking.com was relatively flat, resulting in a loss in market share of 7.4 points. Nevertheless, Booking.com accounted for 39.5% of reviews, more than any other source. Tripadvisor's market share remained relatively flat at 9.9%.

# **Review Source Indexes**

Given their combined market share of 69.1% of global reviews, guest ratings on Booking.com and Google have a strong bearing on overall GRI scores. Over the past five years, Booking.com has generated the lowest Source Index of the top review sources, falling 2.4 points since 2019, although improving slightly to 82.4% in 2023. Google improved its score by 1.0 points to 86.0% in 2023, just 0.3 points below 2019.

Ctrip (89.0%) and Trip.com (88.6%) generated the highest Source Indexes, a pattern consistent over the past five years. At 83.8%, Agoda and Tripadvisor tied for the second lowest Source Index.