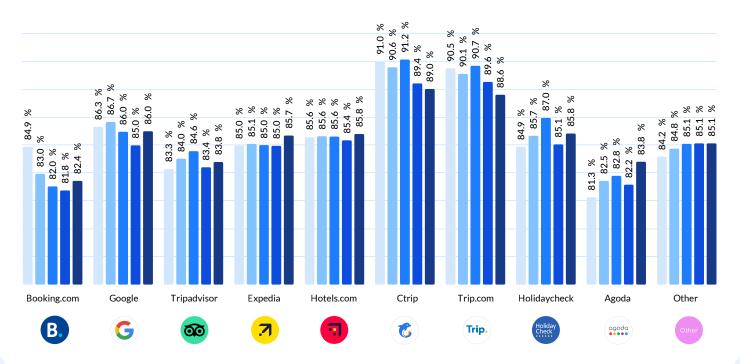

### **Source Indexes**

Ctrip generates the highest guest ratings, Booking.com the lowest

Consistent with previous years, Ctrip (89.0%) and Trip.com (88.6%) generated the highest Source Indexes of the top review sources in 2023, although they each accounted for less than 3% of review market share. Google had the third highest Source Index at 86.0%, whereas Booking.com had the lowest Source Index at 82.4%. Tripadvisor and Agoda tied for the second lowest Source Index at 83.8%.

# **Review Source Indexes**

Given their combined market share of 69.1% of global reviews, guest ratings on Booking.com and Google have a strong bearing on overall GRI scores. Over the past five years, Booking.com has generated the lowest Source Index of the top review sources, falling 2.4 points since 2019, although improving slightly to 82.4% in 2023. Google improved its score by 1.0 points to 86.0% in 2023, just 0.3 points below 2019.

Ctrip (89.0%) and Trip.com (88.6%) generated the highest Source Indexes, a pattern consistent over the past five years. At 83.8%, Agoda and Tripadvisor tied for the second lowest Source Index.