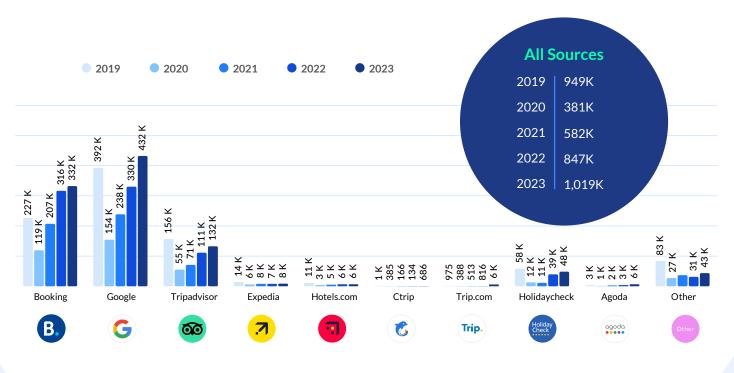

# **Review Volume**

In 2023, travellers posted more than 12.1 million reviews of 9,500 hotels in the global data set, an increase of 19.1% over 2022. Since the low of 5.8 million reviews in 2020, volume has increased steadily. However, 2023 volume still fell 4.2% short of 2019 numbers, an indication that global travel volume has yet to fully recover. In 2023, much of the growth came from Asia Pacific and Africa, where travel volume has been slower to rebound.

## **Review Volume per Source**

The volume of online guest reviews being left on major review platforms, a fivevear comparison.

The Review volume data set is collected from 60 online review sites and Online Travel Agencies (OTAs), from a 9,500-hotel data set representing the six major global regions.

# **Share of Reviews per Source**

In 2023, Google grew its review volume by 35.1% relative to the previous year, generating 29.6% of global market share. Expedia also increased review volume significantly, by 34.2%, but accounted for only 5.2% of market share. Meanwhile, volume from Booking.com was relatively flat, resulting in a loss in market share of 7.4 points. Nevertheless, Booking.com accounted for 39.5% of reviews, more than any other source. Tripadvisor's market share remained relatively flat at 9.9%.

# Global: Review Volume per Source

The volume of online guest reviews being left on major review platforms, a five-year comparison.

The review site/OTA market share percentage and changes are derived from a 9,500-hotel data set representing the six major global regions.

# **Review Source Indexes**

Given their combined market share of 69.1% of global reviews, guest ratings on Booking.com and Google have a strong bearing on overall GRI scores. Over the past five years, Booking.com has generated the lowest Source Index of the top review sources, falling 2.4 points since 2019, although improving slightly to 82.4% in 2023. Google improved its score by 1.0 points to 86.0% in 2023, just 0.3 points below 2019.