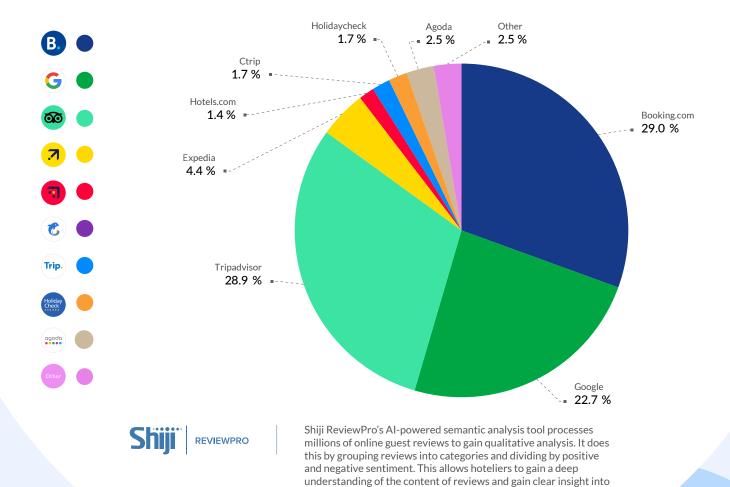

# Global: Semantic Analysis by Source

Percentage of positive and negative mentions extracted from guest reviews from 2023 per guest review source.

Shiji ReviewPro's Al-powered semantic analysis tool processes millions of online guest reviews to gain qualitative analysis. It does this by grouping reviews into categories and dividing by positive and negative sentiment. This allows hoteliers to gain a deep understanding of the content of reviews and gain clear insight into what is most impacting online reputation.