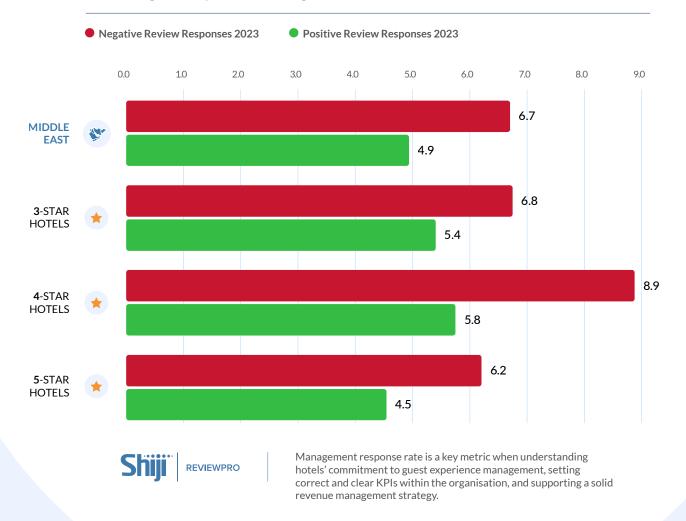

Five-star hotels responded to the highest proportion of reviews (68.3%), whereas 4-star hotels responded to 62.7% and 3-star hotels responded to 52.8%. Hotels responded to significantly more positive reviews (64.5%) than negative reviews (54.2%). On average, it took 4.3 days to respond to positive reviews and 5.6 days to respond to negative reviews.