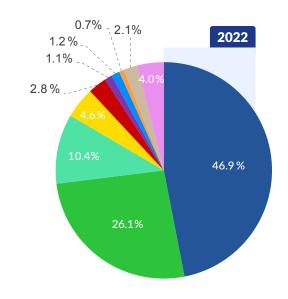

### **Review Market Share**

Booking.com continues to dominate review share, but Google is catching up

Globally, almost 40% of reviews posted in 2023 were generated by Booking.com, which lost 7.4 points in market share relative to 2022 but is still 7.9 points ahead of 2019. Google increased its share by 3.5 points, generating 29.6% of reviews. Tripadvisor accounted for 9.9% and Expedia for 5.2%. In Europe, Booking.com commanded 64.8% of review share, whereas in Latin America & Caribbean Google generated 41.1%.

# **Share of Reviews per Source**

In 2023, Google grew its review volume by 35.1% relative to the previous year, generating 29.6% of global market share. Expedia also increased review volume significantly, by 34.2%, but accounted for only 5.2% of market share. Meanwhile, volume from Booking.com was relatively flat, resulting in a loss in market share of 7.4 points. Nevertheless, Booking.com accounted for 39.5% of reviews, more than any other source. Tripadvisor's market share remained relatively flat at 9.9%.