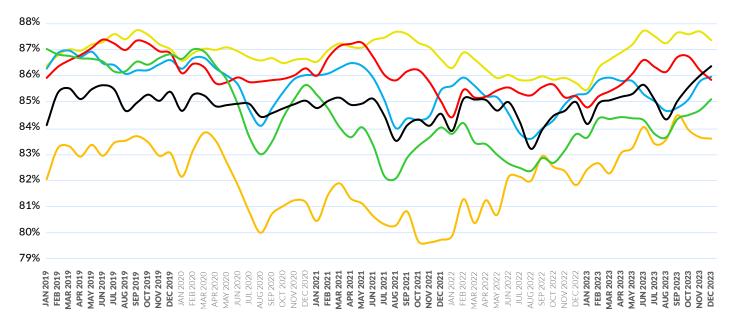

# GRI™ Evolution 2019 - 2023

The evolution of the Global Review Index<sup>TM</sup> (GRI) by star rating, over the period 2019-2023.

The Global Review Index  $^{\text{TM}}$  (GRI) is Shiji ReviewPro's industry-standard online reputation score. It is derived from a proprietary algorithm based on review data collected from more than 140 Online Travel Agencies (OTAs) and review sites in over 45 languages.

In terms of guest satisfaction, all six regions showed an improvement in the Global Review Index relative to 2022. Yet only Africa and the Middle East managed to improve 2019 scores, by a slight 0.1 points and 0.2 points respectively, demonstrating that recapturing prepandemic review scores is an attainable objective.

Since 2019, Asia Pacific has consistently earned the highest GRI of the six regions. The gap is widening with

3. UN Tourism. International Tourism to End 2023 Close to 90% of Pre-pandemic levels. November 2023.

some regions, with APAC growing by 1.0 points to 87.1% in 2023, slightly higher than the global GRI growth of 0.9 points. Latin America & Caribbean hotels achieved the second highest GRI at 86.0%, whereas the Middle East had the lowest score, at 83.3%.

Within the 5-star segment, review scores in 2023 were remarkably consistent, with all regions earning a GRI in the high eighties save for Asia Pacific, which breached the 90th percentile at 90.3%. There were larger variances within the 4-star segment, with GRIs ranging from 80.5% (Middle East) to 87.1% (Latin America & Caribbean). In the 3-star segment, scores ranged from 77.3% (Middle East) to 84.0% (Asia Pacific).