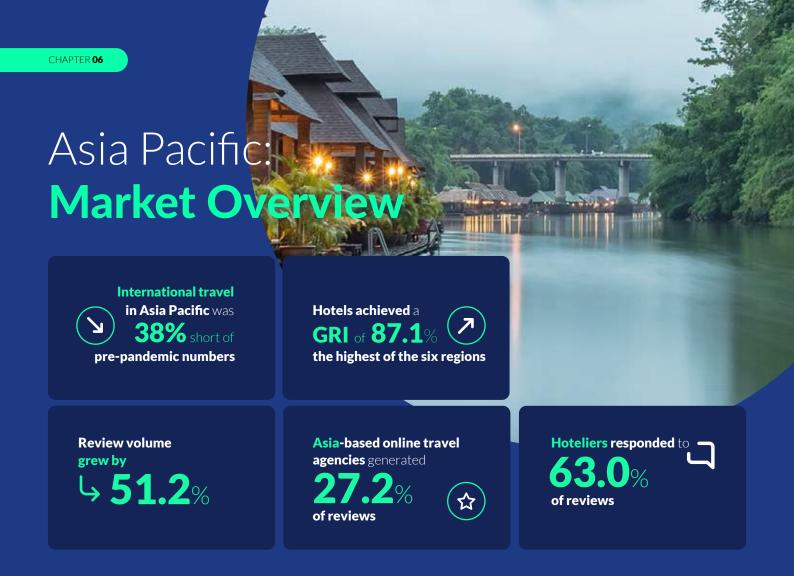

Hotel performance in the Asia Pacific region continued to recover in 2023, with most countries ending travel restrictions early in the year and domestic travel rebounding. However, inbound international travel was forecast to reach only 62% of pre-pandemic levels by year end. Activity varied substantially by region, with South Asia recovering to 95% of pre-pandemic levels and Northeast Asia recovering to only 50%.<sup>4</sup>

Recovery in China, the largest source of inbound travellers in the region before the pandemic, stumbled due to a variety of reasons, including slower than anticipated economic growth, limited flight availability, and elevated airfares, as well as delays to foreign travel visas. Meanwhile, India surpassed China as the world's most populous country, with hotels increasing RevPAR by an estimated 30% from 2022 to 2023.<sup>5</sup>

In terms of online reputation, the outlook in the region was much more favourable. In 2023, Asia Pacific hotels achieved a Global Review Index of 87.1%, an increase of

4. UN Tourism. <u>International Tourism to End 2023 Close to 90% of Pre-pandemic levels.</u> November 2023.

5. HVS. <u>HVS Global Hotel Industry: 2023 Recap and 2024 Outlook.</u> December 2023.

1.0 point over 2022 and the highest of the six regions for the fifth consecutive year. With a GRI of 90.3%, 5-star hotels were the only segment of any region to break the ninetieth percentile.

Despite its stunted recovery, review volume in Asia Pacific surged by 51.2% in 2023 compared to the previous year, falling just 3.9% short of 2019 volume. Volume from all major review sources was up, although Booking.com's growth was lower relative to other sources, resulting in a loss of 7.5 points in review market share to 25.5%. Google commandeered a slight lead, generating 26.2% of reviews.

Several regional OTAs also increased review share, with Agoda growing to 9.8%, Ctrip to 9.5%, and Trip.com to 7.9%. Ctrip and Trip.com also generated the highest Source Indexes, at 90.0% and 89.4% respectively, which may in part explain Asia Pacific's high GRI relative to other regions. At 81.2%, Booking.com had the lowest Source Index.

In 2023, hoteliers in the region responded to 63.0% of reviews, an increase of 3.0 over the previous year and 9.0 points over 2019. Hoteliers responded to 65.1% of positive reviews in 6.5 days on average and to 52.0% of negative reviews in 8.2 days on average.