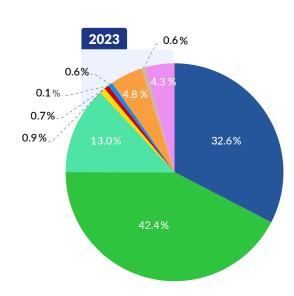

### **Review Market Share**

Booking.com continues to dominate review share, but Google is catching up

Globally, almost 40% of reviews posted in 2023 were generated by Booking.com, which lost 7.4 points in market share relative to 2022 but is still 7.9 points ahead of 2019. Google increased its share by 3.5 points, generating 29.6% of reviews. Tripadvisor accounted for 9.9% and Expedia for 5.2%. In Europe, Booking.com commanded 64.8% of review share, whereas in Latin America & Caribbean Google generated 41.1%.

# **Share of Reviews per Source**

In 2023, Google grew its review volume by 35.1% relative to the previous year, generating 29.6% of global market share. Expedia also increased review volume significantly, by 34.2%, but accounted for only 5.2% of market share. Meanwhile, volume from Booking.com was relatively flat, resulting in a loss in market share of 7.4 points. Nevertheless, Booking.com accounted for 39.5% of reviews, more than any other source. Tripadvisor's market share remained relatively flat at 9.9%.

Despite its stunted recovery, review volume in Asia Pacific surged by 51.2% in 2023 compared to the previous year, falling just 3.9% short of 2019 volume. Volume from all major review sources was up, although Booking.com's growth was lower relative to other sources, resulting in a loss of 7.5 points in review market share to 25.5%. Google commandeered a slight lead, generating 26.2% of reviews.