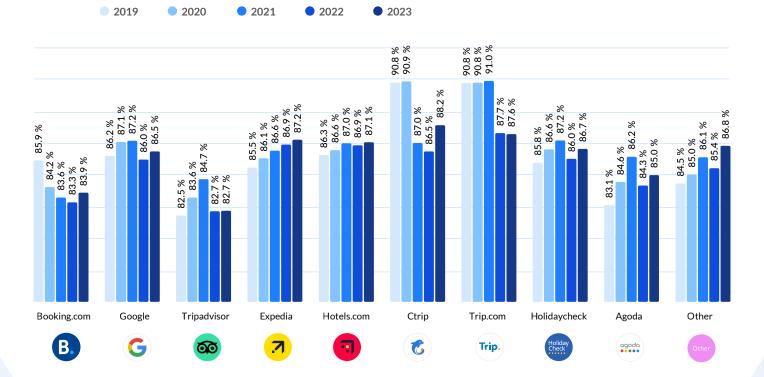

### **Review Market Share**

Booking.com continues to dominate review share, but Google is catching up

Globally, almost 40% of reviews posted in 2023 were generated by Booking.com, which lost 7.4 points in market share relative to 2022 but is still 7.9 points ahead of 2019. Google increased its share by 3.5 points, generating 29.6% of reviews. Tripadvisor accounted for 9.9% and Expedia for 5.2%. In Europe, Booking.com commanded 64.8% of review share, whereas in Latin America & Caribbean Google generated 41.1%.

### **Source Indexes**

Ctrip generates the highest guest ratings, Booking.com the lowest

Consistent with previous years, Ctrip (89.0%) and Trip.com (88.6%) generated the highest Source Indexes of the top review sources in 2023, although they each accounted for less than 3% of review market share. Google had the third highest Source Index at 86.0%, whereas Booking.com had the lowest Source Index at 82.4%. Tripadvisor and Agoda tied for the second lowest Source Index at 83.8%.

# **Share of Reviews per Source**

In 2023, Google grew its review volume by 35.1% relative to the previous year, generating 29.6% of global market share. Expedia also increased review volume significantly, by 34.2%, but accounted for only 5.2% of market share. Meanwhile, volume from Booking.com was relatively flat, resulting in a loss in market share of 7.4 points. Nevertheless, Booking.com accounted for 39.5% of reviews, more than any other source. Tripadvisor's market share remained relatively flat at 9.9%.

# **Review Source Indexes**

Given their combined market share of 69.1% of global reviews, guest ratings on Booking.com and Google have a strong bearing on overall GRI scores. Over the past five years, Booking.com has generated the lowest Source Index of the top review sources, falling 2.4 points since 2019, although improving slightly to 82.4% in 2023. Google improved its score by 1.0 points to 86.0% in 2023, just 0.3 points below 2019.

Ctrip (89.0%) and Trip.com (88.6%) generated the highest Source Indexes, a pattern consistent over the past five years. At 83.8%, Agoda and Tripadvisor tied for the second lowest Source Index.