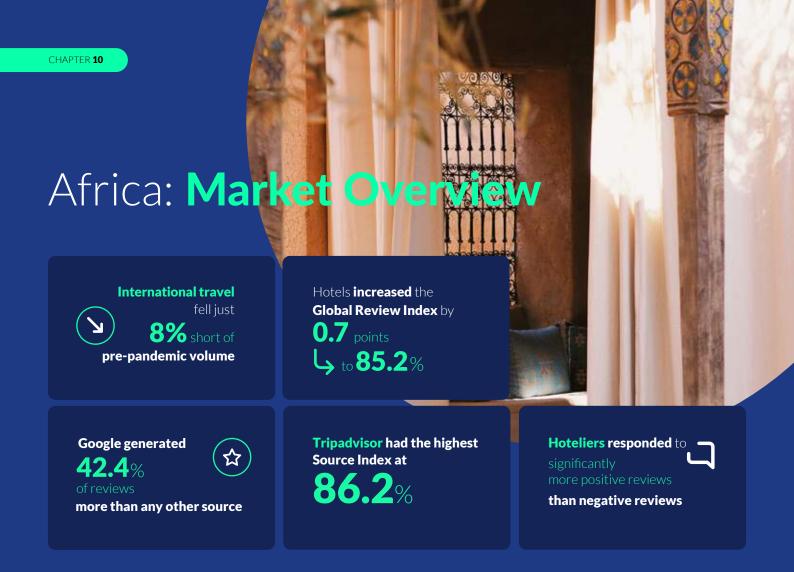

In terms of guest satisfaction, all six regions showed an improvement in the Global Review Index relative to 2022. Yet only Africa and the Middle East managed to improve 2019 scores, by a slight 0.1 points and 0.2 points respectively, demonstrating that recapturing prepandemic review scores is an attainable objective.

In a sign of the disparities in the pace of travel recovery, in 2023 review volume surged by 51.2% in Asia Pacific and by 20.3% in Africa compared to 2022 levels, whereas volume grew only moderately in Europe (+4.1%) and North America (+5.7%).