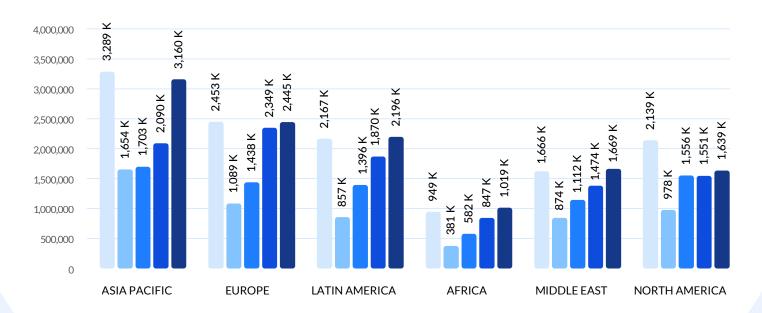

### **Review Volume**

Global review volume surges in Asia Pacific but slows in Europe

In 2023, global review volume grew by 19.1% compared to 2022, with more reviews posted by hotel guests in all regions. Of the six regions Asia Pacific (+51.2%) and Africa (+20.3%) showed the highest growth. Europe (+4.1%) and North America (+5.7%) showed the lowest growth.

In a sign of the disparities in the pace of travel recovery, in 2023 review volume surged by 51.2% in Asia Pacific and by 20.3% in Africa compared to 2022 levels, whereas volume grew only moderately in Europe (+4.1%) and North America (+5.7%).

Despite its stunted recovery, review volume in Asia Pacific surged by 51.2% in 2023 compared to the previous year, falling just 3.9% short of 2019 volume. Volume from all major review sources was up, although Booking.com's growth was lower relative to other sources, resulting in a loss of 7.5 points in review market share to 25.5%. Google commandeered a slight lead, generating 26.2% of reviews.