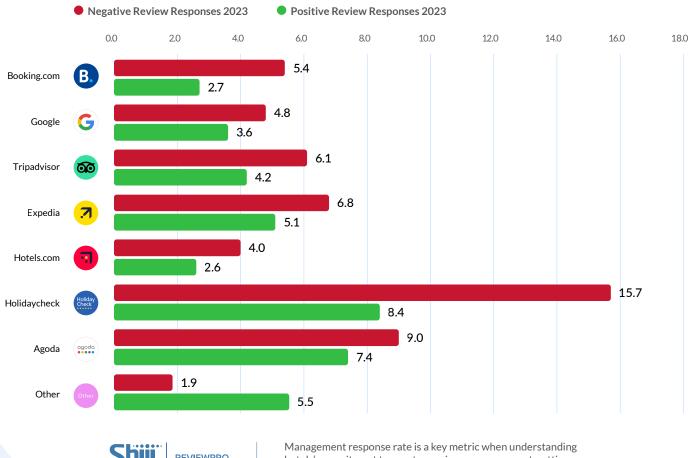

### **Review Market Share**

Booking.com continues to dominate review share, but Google is catching up

Globally, almost 40% of reviews posted in 2023 were generated by Booking.com, which lost 7.4 points in market share relative to 2022 but is still 7.9 points ahead of 2019. Google increased its share by 3.5 points, generating 29.6% of reviews. Tripadvisor accounted for 9.9% and Expedia for 5.2%. In Europe, Booking.com commanded 64.8% of review share, whereas in Latin America & Caribbean Google generated 41.1%.

# **Share of Reviews per Source**

In 2023, Google grew its review volume by 35.1% relative to the previous year, generating 29.6% of global market share. Expedia also increased review volume significantly, by 34.2%, but accounted for only 5.2% of market share. Meanwhile, volume from Booking.com was relatively flat, resulting in a loss in market share of 7.4 points. Nevertheless, Booking.com accounted for 39.5% of reviews, more than any other source. Tripadvisor's market share remained relatively flat at 9.9%.