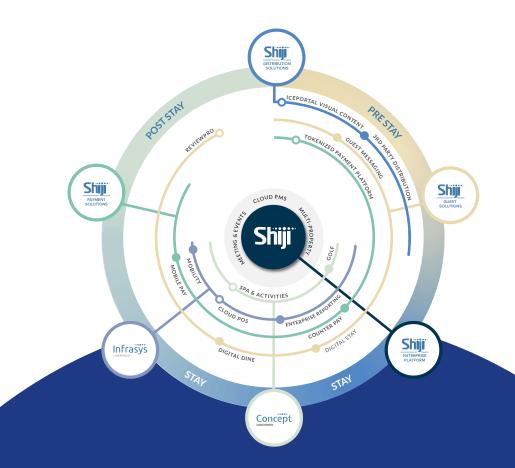

Respondable Reviews. Reviews from sources that permit management responses. Ratings-only reviews are not included in the calculations.

### Global Review Index (GRI)

The Global Review Index (GRI) is Shiji ReviewPro's industry-standard online reputation score. It is derived from a proprietary algorithm based on review data collected from more than 140 online travel agencies (OTAs) and review sites in over 45 languages.

Recognising the impact of online reputation on revenue, thousands of Shiji ReviewPro clients worldwide use the GRI to track review performance, set quality objectives, and benchmark performance against competitors.

A 1-point increase in a hotel's Global Review Index<sup>TM</sup> (GRI) can lead to growth of up to:







In ADR

In Occupancy

In RevPAR







REVIEWPRO





### **About us**

Shiji ReviewPro provides the world's leading guest experience software solutions in one powerful platform. Our aim is to help the hospitality industry become more profitable by gathering, understanding, and acting upon guest feedback data. Our unified Guest Experience Platform includes Hotel Reputation, Guest Surveys, Case Management, and Guest Communications.

Shiji's ReviewPro owns the industry-standard online reputation score, the Global Review Index (GRI), a propriety algorithm based on review data collected from +140 OTAs and review sites in +45 languages. Globally renowned brands like Radisson Hotel Group, Kempinski Hotels, and Meliá Hotels International rely on Shiji's ReviewPro to continually learn from their guests, improve their operations, enjoy steady growth