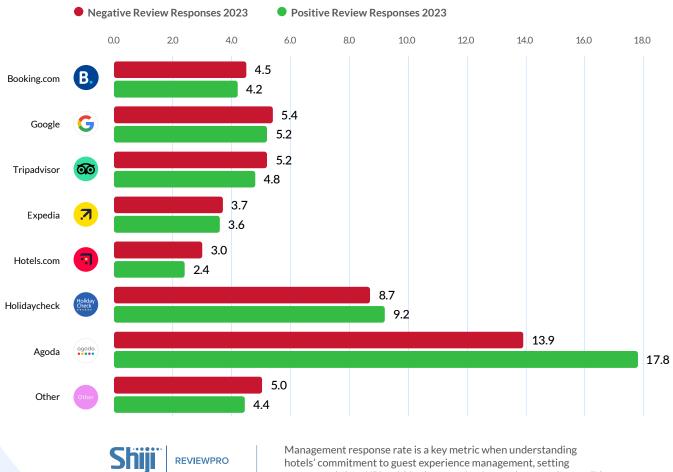

### **Review Market Share**

Booking.com continues to dominate review share, but Google is catching up

Globally, almost 40% of reviews posted in 2023 were generated by Booking.com, which lost 7.4 points in market share relative to 2022 but is still 7.9 points ahead of 2019. Google increased its share by 3.5 points, generating 29.6% of reviews. Tripadvisor accounted for 9.9% and Expedia for 5.2%. In Europe, Booking.com commanded 64.8% of review share, whereas in Latin America & Caribbean Google generated 41.1%.

### **Source Indexes**

Ctrip generates the highest guest ratings, Booking.com the lowest

Consistent with previous years, Ctrip (89.0%) and Trip.com (88.6%) generated the highest Source Indexes of the top review sources in 2023, although they each accounted for less than 3% of review market share. Google had the third highest Source Index at 86.0%, whereas Booking.com had the lowest Source Index at 82.4%. Tripadvisor and Agoda tied for the second lowest Source Index at 83.8%.

### **Semantic Analysis**

Hotels receive more positive mentions in review comments

Of over 35.8 million mentions in guest reviews posted in 2023, 75.1% were positive and 24.9% were negative. This was an improvement of 2.8 points in positive mentions over 2022. Of the top review sources, Ctrip (85.8%) and HolidayCheck (84.4%) had the highest proportions of positive mentions. Booking.com (64.6%) and Hotels.com (67.8%) had the lowest proportions of positive mentions.