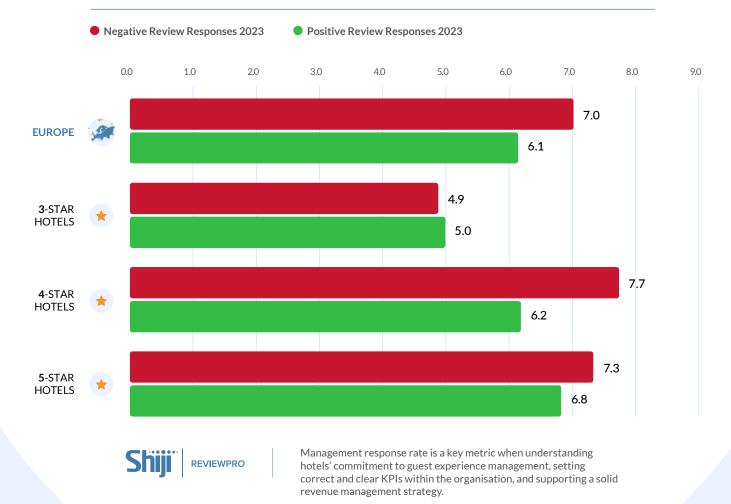

#### **Review Response by Star Rating**

The percentage of respondable online reviews that 3-, 4-, and 5-star hotels reply to, a five-year comparison.

Management response rate is a key metric when understanding hotels' commitment to guest experience management, setting correct and clear KPIs within the organisation, and supporting a solid revenue management strategy

Hoteliers in Europe responded to 57.1% of reviews in 2023, an increase of 4.9 points over 2022 and 8.0 points over 2019. Europe had the second lowest response rate of the six regions. Five-star hotels responded to a much higher proportion of reviews (66.9%) than 3-star hotels (43.6%).

Positive reviews received a response rate of 58.4%, and negative reviews received a response rate of 53.1%. On average, it took hoteliers 6.1 days to respond to positive reviews and 7.0 days to respond to negative reviews.