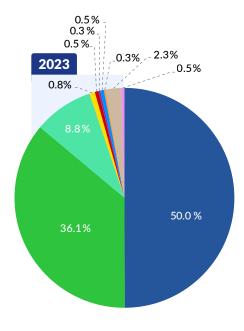

### **Review Market Share**

Booking.com continues to dominate review share, but Google is catching up

Globally, almost 40% of reviews posted in 2023 were generated by Booking.com, which lost 7.4 points in market share relative to 2022 but is still 7.9 points ahead of 2019. Google increased its share by 3.5 points, generating 29.6% of reviews. Tripadvisor accounted for 9.9% and Expedia for 5.2%. In Europe, Booking.com commanded 64.8% of review share, whereas in Latin America & Caribbean Google generated 41.1%.

# **Share of Reviews per Source**

In 2023, Google grew its review volume by 35.1% relative to the previous year, generating 29.6% of global market share. Expedia also increased review volume significantly, by 34.2%, but accounted for only 5.2% of market share. Meanwhile, volume from Booking.com was relatively flat, resulting in a loss in market share of 7.4 points. Nevertheless, Booking.com accounted for 39.5% of reviews, more than any other source. Tripadvisor's market share remained relatively flat at 9.9%.