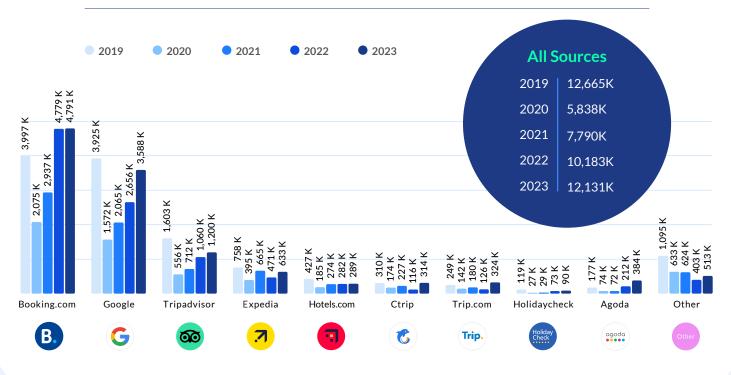

# **Review Volume**

In 2023, travellers posted more than 12.1 million reviews of 9,500 hotels in the global data set, an increase of 19.1% over 2022. Since the low of 5.8 million reviews in 2020, volume has increased steadily. However, 2023 volume still fell 4.2% short of 2019 numbers, an indication that global travel volume has yet to fully recover. In 2023, much of the growth came from Asia Pacific and Africa, where travel volume has been slower to rebound.

# **Share of Reviews per Source**

In 2023, Google grew its review volume by 35.1% relative to the previous year, generating 29.6% of global market share. Expedia also increased review volume significantly, by 34.2%, but accounted for only 5.2% of market share. Meanwhile, volume from Booking.com was relatively flat, resulting in a loss in market share of 7.4 points. Nevertheless, Booking.com accounted for 39.5% of reviews, more than any other source. Tripadvisor's market share remained relatively flat at 9.9%.

# Global: Review Volume per Source

The volume of online guest reviews being left on major review platforms, a five-year comparison.

The review site/OTA market share percentage and changes are derived from a 9,500-hotel data set representing the six major global regions.