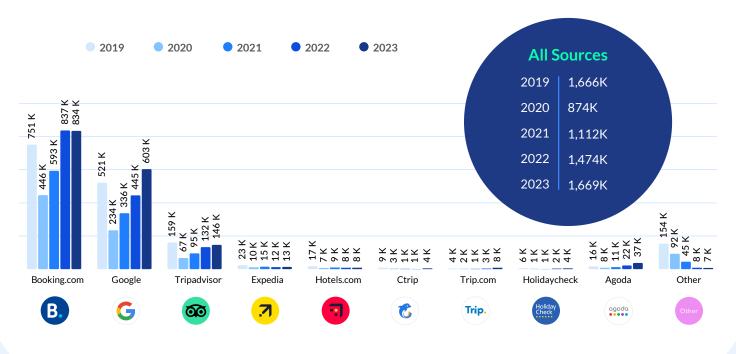

### **Review Market Share**

Booking.com continues to dominate review share, but Google is catching up

Globally, almost 40% of reviews posted in 2023 were generated by Booking.com, which lost 7.4 points in market share relative to 2022 but is still 7.9 points ahead of 2019. Google increased its share by 3.5 points, generating 29.6% of reviews. Tripadvisor accounted for 9.9% and Expedia for 5.2%. In Europe, Booking.com commanded 64.8% of review share, whereas in Latin America & Caribbean Google generated 41.1%.

# **Share of Reviews per Source**

In 2023, Google grew its review volume by 35.1% relative to the previous year, generating 29.6% of global market share. Expedia also increased review volume significantly, by 34.2%, but accounted for only 5.2% of market share. Meanwhile, volume from Booking.com was relatively flat, resulting in a loss in market share of 7.4 points. Nevertheless, Booking.com accounted for 39.5% of reviews, more than any other source. Tripadvisor's market share remained relatively flat at 9.9%.

Despite its stunted recovery, review volume in Asia Pacific surged by 51.2% in 2023 compared to the previous year, falling just 3.9% short of 2019 volume. Volume from all major review sources was up, although Booking.com's growth was lower relative to other sources, resulting in a loss of 7.5 points in review market share to 25.5%. Google commandeered a slight lead, generating 26.2% of reviews.

Booking.com generated a remarkable 64.8% of reviews in Europe, a significantly larger proportion than in any

6. UN Tourism. <u>International Tourism to End 2023 Close to 90% of Pre-pandemic levels.</u> November 2023.

7. HVS. <u>HVS Global Hotel Industry: 2023 Recap and 2024 Outlook.</u> December 2023.

other region. This represented a growth in market share of 15.5 points compared to 2019. In a distant second place was Google, generating 17.7% of reviews, followed by Tripadvisor with 7.7% and Hotels.com with 2.8%.