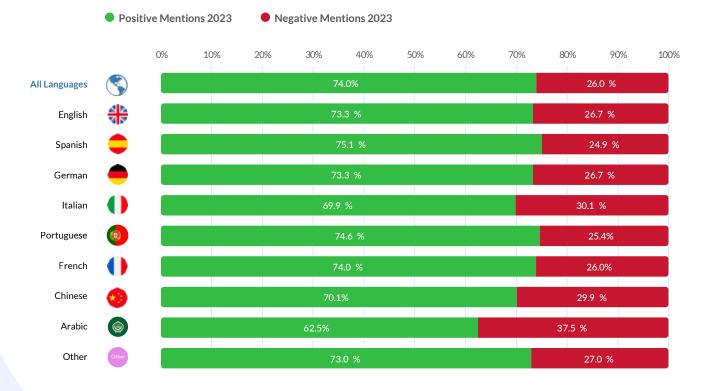

# **Semantic Analysis by Language**

Percentage of positive and negative mentions extracted from guest reviews in 2023, per guest review language.

Shiji ReviewPro's Al-powered semantic analysis tool processes millions of online guest reviews to gain qualitative analysis. It does this by grouping reviews into categories and dividing by positive and negative sentiment. This allows hoteliers to gain a deep understanding of the content of reviews and gain clear insight into what is most impacting online reputation.