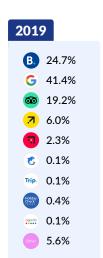

### **Review Market Share**

Booking.com continues to dominate review share, but Google is catching up

Globally, almost 40% of reviews posted in 2023 were generated by Booking.com, which lost 7.4 points in market share relative to 2022 but is still 7.9 points ahead of 2019. Google increased its share by 3.5 points, generating 29.6% of reviews. Tripadvisor accounted for 9.9% and Expedia for 5.2%. In Europe, Booking.com commanded 64.8% of review share, whereas in Latin America & Caribbean Google generated 41.1%.

# **Share of Reviews per Source**

In 2023, Google grew its review volume by 35.1% relative to the previous year, generating 29.6% of global market share. Expedia also increased review volume significantly, by 34.2%, but accounted for only 5.2% of market share. Meanwhile, volume from Booking.com was relatively flat, resulting in a loss in market share of 7.4 points. Nevertheless, Booking.com accounted for 39.5% of reviews, more than any other source. Tripadvisor's market share remained relatively flat at 9.9%.