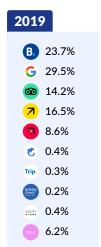

### **Review Market Share**

Booking.com continues to dominate review share, but Google is catching up

Globally, almost 40% of reviews posted in 2023 were generated by Booking.com, which lost 7.4 points in market share relative to 2022 but is still 7.9 points ahead of 2019. Google increased its share by 3.5 points, generating 29.6% of reviews. Tripadvisor accounted for 9.9% and Expedia for 5.2%. In Europe, Booking.com commanded 64.8% of review share, whereas in Latin America & Caribbean Google generated 41.1%.

# **Share of Reviews per Source**

In 2023, Google grew its review volume by 35.1% relative to the previous year, generating 29.6% of global market share. Expedia also increased review volume significantly, by 34.2%, but accounted for only 5.2% of market share. Meanwhile, volume from Booking.com was relatively flat, resulting in a loss in market share of 7.4 points. Nevertheless, Booking.com accounted for 39.5% of reviews, more than any other source. Tripadvisor's market share remained relatively flat at 9.9%.