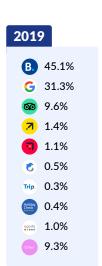

### **Review Market Share**

Booking.com continues to dominate review share, but Google is catching up

Globally, almost 40% of reviews posted in 2023 were generated by Booking.com, which lost 7.4 points in market share relative to 2022 but is still 7.9 points ahead of 2019. Google increased its share by 3.5 points, generating 29.6% of reviews. Tripadvisor accounted for 9.9% and Expedia for 5.2%. In Europe, Booking.com commanded 64.8% of review share, whereas in Latin America & Caribbean Google generated 41.1%.

# **Share of Reviews per Source**

In 2023, Google grew its review volume by 35.1% relative to the previous year, generating 29.6% of global market share. Expedia also increased review volume significantly, by 34.2%, but accounted for only 5.2% of market share. Meanwhile, volume from Booking.com was relatively flat, resulting in a loss in market share of 7.4 points. Nevertheless, Booking.com accounted for 39.5% of reviews, more than any other source. Tripadvisor's market share remained relatively flat at 9.9%.