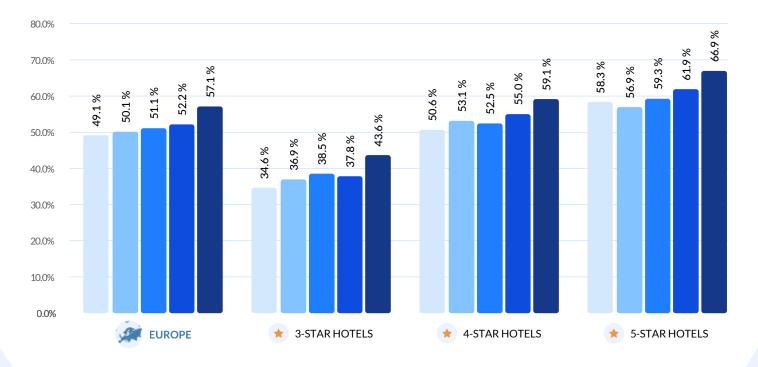

In 2023, hotels in Europe achieved a Global Review Index of 85.4%, on par with the global GRI and a 0.6-point increase from 2022. However, the GRI was 1.1 points lower than in 2019. Review volume in the region grew by only 4.1%, the lowest growth rate of the six regions but just 0.3% short of 2019 volume.

Hoteliers in Europe responded to 57.1% of reviews in 2023, an increase of 4.9 points over 2022 and 8.0 points over 2019. Europe had the second lowest response rate of the six regions. Five-star hotels responded to a much higher proportion of reviews (66.9%) than 3-star hotels (43.6%).

Positive reviews received a response rate of 58.4%, and negative reviews received a response rate of 53.1%. On average, it took hoteliers 6.1 days to respond to positive reviews and 7.0 days to respond to negative reviews.