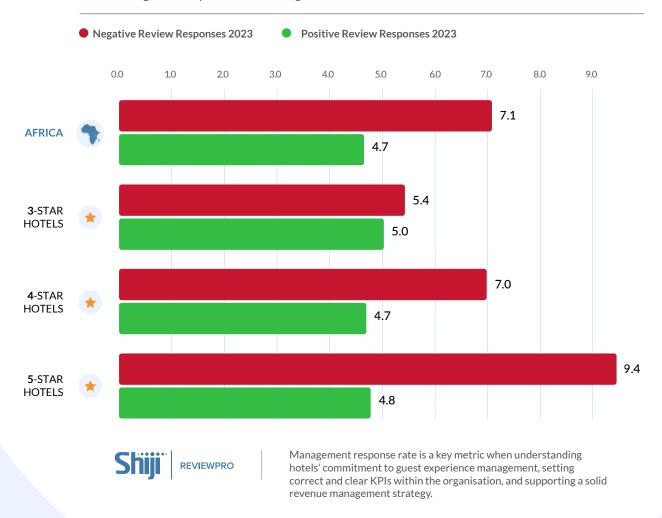

### **Management Responses**

Hoteliers respond to more reviews than ever

Globally, hoteliers responded to 62.5% of reviews in 2023, increasing by 3.3 points from 2022 and by 9.6 points from 2019. In the Middle East, hoteliers responded to the highest proportion of reviews (77.8%) of the six regions. In North America, hoteliers responded to the lowest proportion (55.5%). On average, it took hoteliers 4.3 days to respond to positive reviews and 5.6 days to respond to negative reviews.

# Global: Review Response by Star Rating

The percentage of respondable online reviews that 3-, 4-, and 5-star hotels reply to, a five-year comparison.

Management response rate is a key metric when understanding hotels' commitment to guest experience management, setting correct and clear KPIs within the organisation, and supporting a solid revenue management strategy.