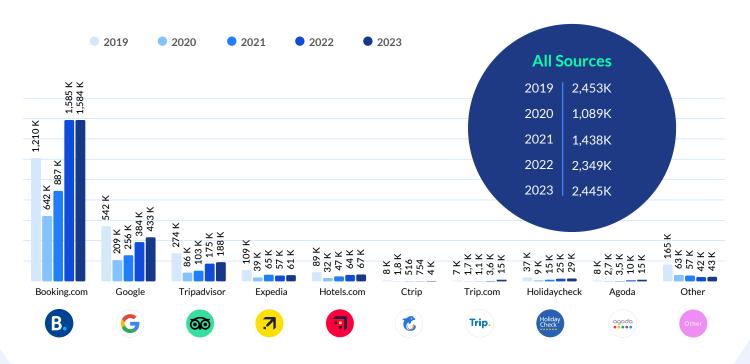

# Europe: **Review Volume**

#### Europe:

#### **Review Volume per Source**

A five-year comparison of online guest review volume, per review source.

The Review volume data set is collected from 60 online review sites and Online Travel Agencies (OTAs), from a 9,500-hotel data set representing the six major global regions.

Booking.com generated a remarkable 64.8% of reviews in Europe, a significantly larger proportion than in any

6. UN Tourism. <u>International Tourism to End 2023 Close to 90% of Pre-pandemic levels.</u> November 2023.

7. HVS. <u>HVS Global Hotel Industry: 2023 Recap and 2024 Outlook.</u> December 2023.

other region. This represented a growth in market share of 15.5 points compared to 2019. In a distant second place was Google, generating 17.7% of reviews, followed by Tripadvisor with 7.7% and Hotels.com with 2.8%.