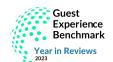

### **Semantic Analysis**

Hotels receive more positive mentions in review comments

Of over 35.8 million mentions in guest reviews posted in 2023, 75.1% were positive and 24.9% were negative. This was an improvement of 2.8 points in positive mentions over 2022. Of the top review sources, Ctrip (85.8%) and HolidayCheck (84.4%) had the highest proportions of positive mentions. Booking.com (64.6%) and Hotels.com (67.8%) had the lowest proportions of positive mentions.

# **Semantic Analysis**

Hotel guests found more nice things to say about their hotel stays in 2023. In an analysis of 35.9 million mentions in review comments posted to the global data set, 75.1% were classified as positive and 24.9% as negative. This showed an improvement of 2.8 points over 2022 and was the highest proportion of positive reviews since 2019.

Reviews on Ctrip had the highest proportion of positive mentions (85.8%), and Booking.com had the lowest proportion of positive mentions (64.6%).

# **Semantic Analysis by Language**

Percentage of positive and negative mentions extracted from guest reviews in 2023, per guest review language.

Shiji ReviewPro's Al-powered semantic analysis tool processes millions of online guest reviews to gain qualitative analysis. It does this by grouping reviews into categories and dividing by positive and negative sentiment. This allows hoteliers to gain a deep understanding of the content of reviews and gain clear insight into what is most impacting online reputation.