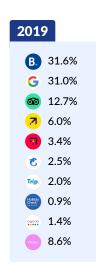

### **Review Market Share**

Booking.com continues to dominate review share, but Google is catching up

Globally, almost 40% of reviews posted in 2023 were generated by Booking.com, which lost 7.4 points in market share relative to 2022 but is still 7.9 points ahead of 2019. Google increased its share by 3.5 points, generating 29.6% of reviews. Tripadvisor accounted for 9.9% and Expedia for 5.2%. In Europe, Booking.com commanded 64.8% of review share, whereas in Latin America & Caribbean Google generated 41.1%.

# **Share of Reviews per Source**

In 2023, Google grew its review volume by 35.1% relative to the previous year, generating 29.6% of global market share. Expedia also increased review volume significantly, by 34.2%, but accounted for only 5.2% of market share. Meanwhile, volume from Booking.com was relatively flat, resulting in a loss in market share of 7.4 points. Nevertheless, Booking.com accounted for 39.5% of reviews, more than any other source. Tripadvisor's market share remained relatively flat at 9.9%.