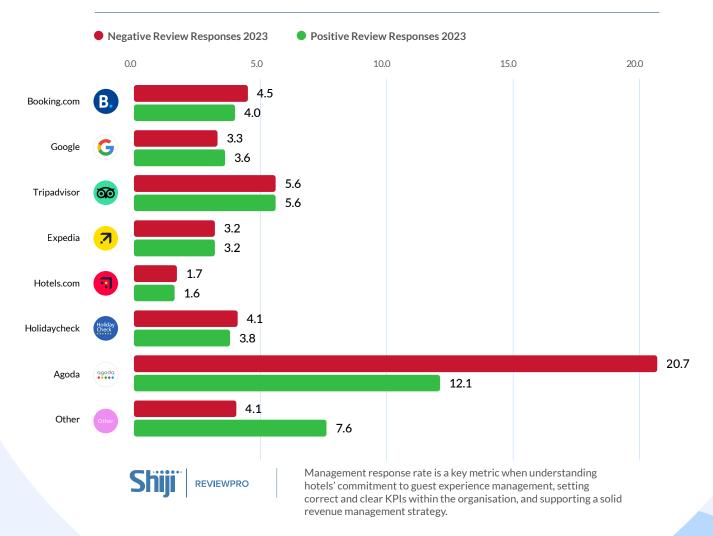

# **Review Response Times per Review Source**

The average number of days it took hotels to respond to positive and negative respondable online guest reviews in 2023, per review source.

hotels' commitment to guest experience management, setting correct and clear KPIs within the organisation, and supporting a solid  $\,$ revenue management strategy.