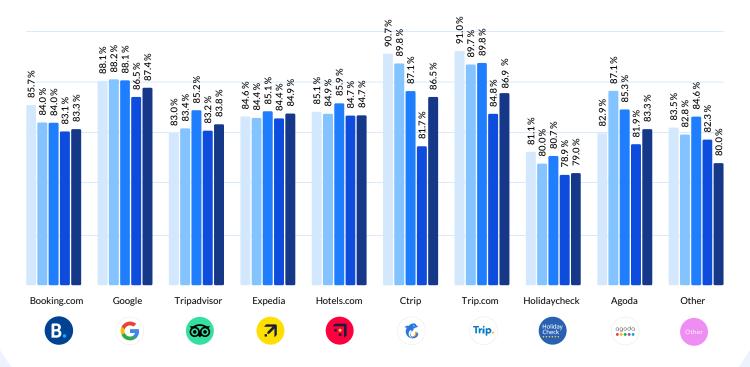

### **Semantic Analysis**

Hotels receive more positive mentions in review comments

Of over 35.8 million mentions in guest reviews posted in 2023, 75.1% were positive and 24.9% were negative. This was an improvement of 2.8 points in positive mentions over 2022. Of the top review sources, Ctrip (85.8%) and HolidayCheck (84.4%) had the highest proportions of positive mentions. Booking.com (64.6%) and Hotels.com (67.8%) had the lowest proportions of positive mentions.

# **Semantic Analysis**

Hotel guests found more nice things to say about their hotel stays in 2023. In an analysis of 35.9 million mentions in review comments posted to the global data set, 75.1% were classified as positive and 24.9% as negative. This showed an improvement of 2.8 points over 2022 and was the highest proportion of positive reviews since 2019.

Reviews on Ctrip had the highest proportion of positive mentions (85.8%), and Booking.com had the lowest proportion of positive mentions (64.6%).