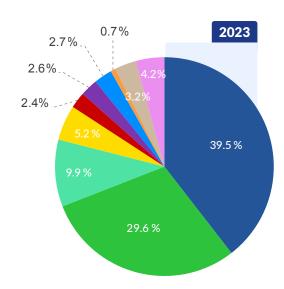

### **Review Market Share**

Booking.com continues to dominate review share, but Google is catching up

Globally, almost 40% of reviews posted in 2023 were generated by Booking.com, which lost 7.4 points in market share relative to 2022 but is still 7.9 points ahead of 2019. Google increased its share by 3.5 points, generating 29.6% of reviews. Tripadvisor accounted for 9.9% and Expedia for 5.2%. In Europe, Booking.com commanded 64.8% of review share, whereas in Latin America & Caribbean Google generated 41.1%.

# **Share of Reviews per Source**

In 2023, Google grew its review volume by 35.1% relative to the previous year, generating 29.6% of global market share. Expedia also increased review volume significantly, by 34.2%, but accounted for only 5.2% of market share. Meanwhile, volume from Booking.com was relatively flat, resulting in a loss in market share of 7.4 points. Nevertheless, Booking.com accounted for 39.5% of reviews, more than any other source. Tripadvisor's market share remained relatively flat at 9.9%.