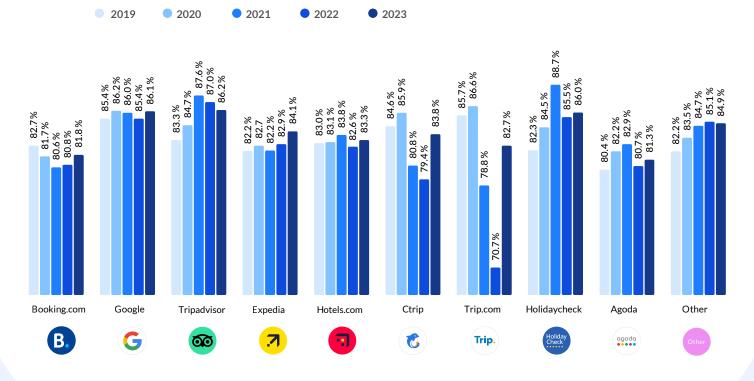

## **Review Volume per Source**

The volume of online guest reviews being left on major review platforms, a fivevear comparison.

The Review volume data set is collected from 60 online review sites and Online Travel Agencies (OTAs), from a 9,500-hotel data set representing the six major global regions.

# Global: Review Volume per Source

The volume of online guest reviews being left on major review platforms, a five-year comparison.

The review site/OTA market share percentage and changes are derived from a 9,500-hotel data set representing the six major global regions.