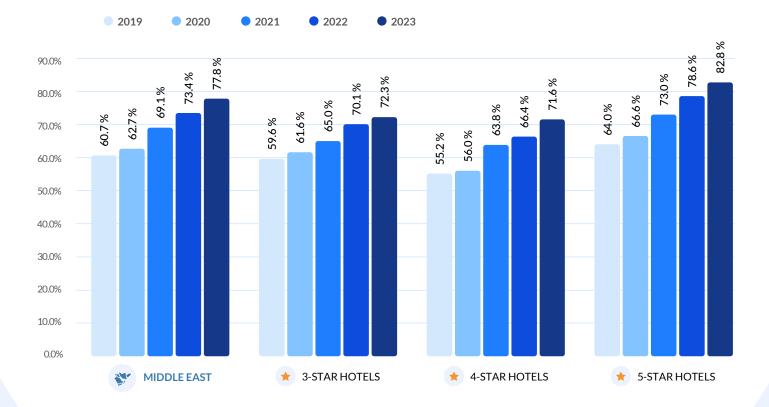

### **Management Responses**

Hoteliers respond to more reviews than ever

Globally, hoteliers responded to 62.5% of reviews in 2023, increasing by 3.3 points from 2022 and by 9.6 points from 2019. In the Middle East, hoteliers responded to the highest proportion of reviews (77.8%) of the six regions. In North America, hoteliers responded to the lowest proportion (55.5%). On average, it took hoteliers 4.3 days to respond to positive reviews and 5.6 days to respond to negative reviews.

Five-star hotels responded to the highest proportion of reviews (68.3%), whereas 4-star hotels responded to 62.7% and 3-star hotels responded to 52.8%. Hotels responded to significantly more positive reviews (64.5%) than negative reviews (54.2%). On average, it took 4.3 days to respond to positive reviews and 5.6 days to respond to negative reviews.