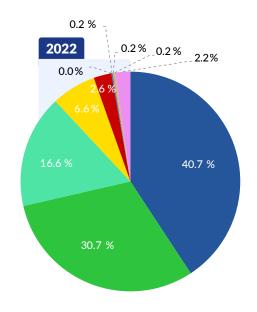

### **Review Market Share**

Booking.com continues to dominate review share, but Google is catching up

Globally, almost 40% of reviews posted in 2023 were generated by Booking.com, which lost 7.4 points in market share relative to 2022 but is still 7.9 points ahead of 2019. Google increased its share by 3.5 points, generating 29.6% of reviews. Tripadvisor accounted for 9.9% and Expedia for 5.2%. In Europe, Booking.com commanded 64.8% of review share, whereas in Latin America & Caribbean Google generated 41.1%.

# **Share of Reviews per Source**

In 2023, Google grew its review volume by 35.1% relative to the previous year, generating 29.6% of global market share. Expedia also increased review volume significantly, by 34.2%, but accounted for only 5.2% of market share. Meanwhile, volume from Booking.com was relatively flat, resulting in a loss in market share of 7.4 points. Nevertheless, Booking.com accounted for 39.5% of reviews, more than any other source. Tripadvisor's market share remained relatively flat at 9.9%.