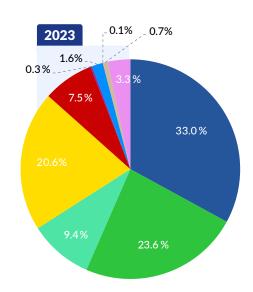

### **Review Market Share**

Booking.com continues to dominate review share, but Google is catching up

Globally, almost 40% of reviews posted in 2023 were generated by Booking.com, which lost 7.4 points in market share relative to 2022 but is still 7.9 points ahead of 2019. Google increased its share by 3.5 points, generating 29.6% of reviews. Tripadvisor accounted for 9.9% and Expedia for 5.2%. In Europe, Booking.com commanded 64.8% of review share, whereas in Latin America & Caribbean Google generated 41.1%.

# **Share of Reviews per Source**

In 2023, Google grew its review volume by 35.1% relative to the previous year, generating 29.6% of global market share. Expedia also increased review volume significantly, by 34.2%, but accounted for only 5.2% of market share. Meanwhile, volume from Booking.com was relatively flat, resulting in a loss in market share of 7.4 points. Nevertheless, Booking.com accounted for 39.5% of reviews, more than any other source. Tripadvisor's market share remained relatively flat at 9.9%.