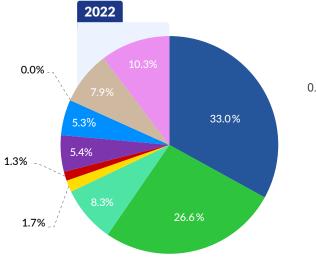

Despite its stunted recovery, review volume in Asia Pacific surged by 51.2% in 2023 compared to the previous year, falling just 3.9% short of 2019 volume. Volume from all major review sources was up, although Booking.com's growth was lower relative to other sources, resulting in a loss of 7.5 points in review market share to 25.5%. Google commandeered a slight lead, generating 26.2% of reviews.

Several regional OTAs also increased review share, with Agoda growing to 9.8%, Ctrip to 9.5%, and Trip.com to 7.9%. Ctrip and Trip.com also generated the highest Source Indexes, at 90.0% and 89.4% respectively, which may in part explain Asia Pacific's high GRI relative to other regions. At 81.2%, Booking.com had the lowest Source Index.