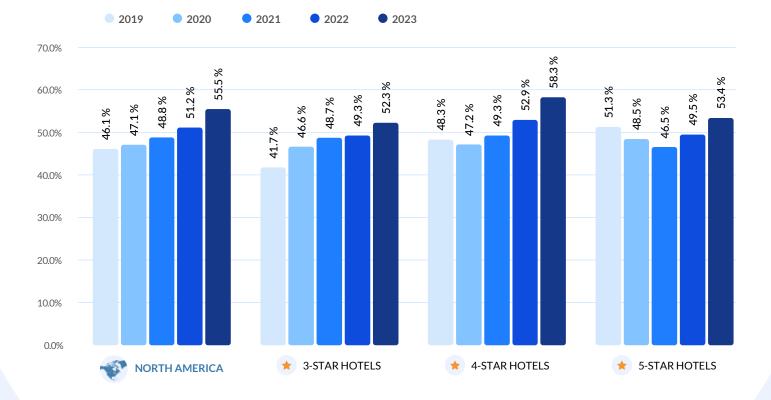

### **Management Responses**

Hoteliers respond to more reviews than ever

Globally, hoteliers responded to 62.5% of reviews in 2023, increasing by 3.3 points from 2022 and by 9.6 points from 2019. In the Middle East, hoteliers responded to the highest proportion of reviews (77.8%) of the six regions. In North America, hoteliers responded to the lowest proportion (55.5%). On average, it took hoteliers 4.3 days to respond to positive reviews and 5.6 days to respond to negative reviews.

# **Management Responses**

Over the past five years, hoteliers have responded to an increasingly higher proportion of reviews. In 2023, 62.5% of respondable reviews (reviews from sources that permit management responses, not including ratings-only reviews) received a response, an increase of 3.3 points from 2022 and 9.6 points from 2019. This may be the result of more hotels using automation tools to assist with crafting and posting responses.

Five-star hotels responded to the highest proportion of reviews (68.3%), whereas 4-star hotels responded to 62.7% and 3-star hotels responded to 52.8%. Hotels responded to significantly more positive reviews (64.5%) than negative reviews (54.2%). On average, it took 4.3 days to respond to positive reviews and 5.6 days to respond to negative reviews.

# Global: Review Response by Star Rating

The percentage of respondable online reviews that 3-, 4-, and 5-star hotels reply to, a five-year comparison.

Management response rate is a key metric when understanding hotels' commitment to guest experience management, setting correct and clear KPIs within the organisation, and supporting a solid revenue management strategy.