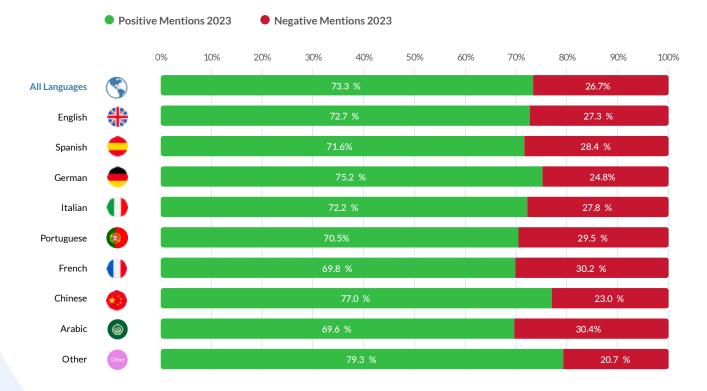

# **Semantic Analysis**

Hotel guests found more nice things to say about their hotel stays in 2023. In an analysis of 35.9 million mentions in review comments posted to the global data set, 75.1% were classified as positive and 24.9% as negative. This showed an improvement of 2.8 points over 2022 and was the highest proportion of positive reviews since 2019.

Reviews on Ctrip had the highest proportion of positive mentions (85.8%), and Booking.com had the lowest proportion of positive mentions (64.6%).

# **Semantic Analysis by Language**

Percentage of positive and negative mentions extracted from guest reviews in 2023, per guest review language.

Shiji ReviewPro's Al-powered semantic analysis tool processes millions of online guest reviews to gain qualitative analysis. It does this by grouping reviews into categories and dividing by positive and negative sentiment. This allows hoteliers to gain a deep understanding of the content of reviews and gain clear insight into what is most impacting online reputation.