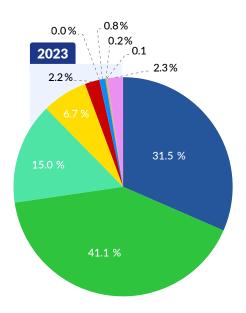

### **Review Market Share**

Booking.com continues to dominate review share, but Google is catching up

Globally, almost 40% of reviews posted in 2023 were generated by Booking.com, which lost 7.4 points in market share relative to 2022 but is still 7.9 points ahead of 2019. Google increased its share by 3.5 points, generating 29.6% of reviews. Tripadvisor accounted for 9.9% and Expedia for 5.2%. In Europe, Booking.com commanded 64.8% of review share, whereas in Latin America & Caribbean Google generated 41.1%.

# **Share of Reviews per Source**

In 2023, Google grew its review volume by 35.1% relative to the previous year, generating 29.6% of global market share. Expedia also increased review volume significantly, by 34.2%, but accounted for only 5.2% of market share. Meanwhile, volume from Booking.com was relatively flat, resulting in a loss in market share of 7.4 points. Nevertheless, Booking.com accounted for 39.5% of reviews, more than any other source. Tripadvisor's market share remained relatively flat at 9.9%.