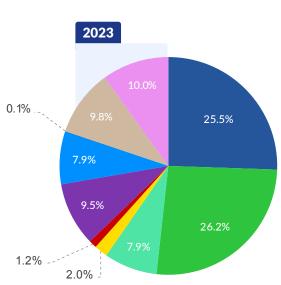

Despite its stunted recovery, review volume in Asia Pacific surged by 51.2% in 2023 compared to the previous year, falling just 3.9% short of 2019 volume. Volume from all major review sources was up, although Booking.com's growth was lower relative to other sources, resulting in a loss of 7.5 points in review market share to 25.5%. Google commandeered a slight lead, generating 26.2% of reviews.

Several regional OTAs also increased review share, with Agoda growing to 9.8%, Ctrip to 9.5%, and Trip.com to 7.9%. Ctrip and Trip.com also generated the highest Source Indexes, at 90.0% and 89.4% respectively, which may in part explain Asia Pacific's high GRI relative to other regions. At 81.2%, Booking.com had the lowest Source Index.