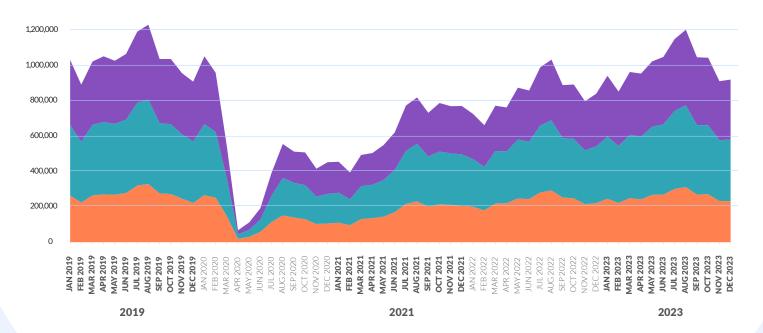

# **Review Volume**

In 2023, travellers posted more than 12.1 million reviews of 9,500 hotels in the global data set, an increase of 19.1% over 2022. Since the low of 5.8 million reviews in 2020, volume has increased steadily. However, 2023 volume still fell 4.2% short of 2019 numbers, an indication that global travel volume has yet to fully recover. In 2023, much of the growth came from Asia Pacific and Africa, where travel volume has been slower to rebound.

In a sign of the disparities in the pace of travel recovery, in 2023 review volume surged by 51.2% in Asia Pacific and by 20.3% in Africa compared to 2022 levels, whereas volume grew only moderately in Europe (+4.1%) and North America (+5.7%).

Despite its stunted recovery, review volume in Asia Pacific surged by 51.2% in 2023 compared to the previous year, falling just 3.9% short of 2019 volume. Volume from all major review sources was up, although Booking.com's growth was lower relative to other sources, resulting in a loss of 7.5 points in review market share to 25.5%. Google commandeered a slight lead, generating 26.2% of reviews.