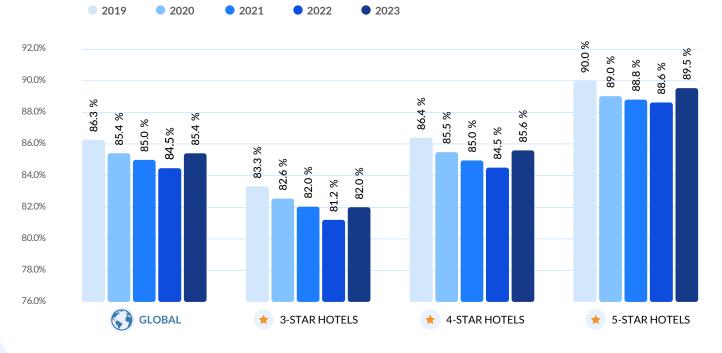

# Global: GRI Metrics

Despite rising costs and record-high room rates, hotels within the global data set managed to improve guest satisfaction relative to the previous year, increasing the Global Review Index by 0.9 points to 85.4%. Nevertheless, hotels have yet to recapture the pre-pandemic GRI of 86.3% in 2019, the highest GRI of the past five years.

# GRI™ Evolution 2019 - 2023

The evolution of the Global Review Index<sup>TM</sup> (GRI) by star rating, over the period 2019-2023.

The Global Review Index  $^{\text{TM}}$  (GRI) is Shiji ReviewPro's industry-standard online reputation score. It is derived from a proprietary algorithm based on review data collected from more than 140 Online Travel Agencies (OTAs) and review sites in over 45 languages.

# Global Review Index<sup>™</sup> (GRI)

Experience Benchmark Year in Reviews

Guest

A five-year comparison of the Global Review Index<sup>™</sup> (GRI) by star rating.

The Global Review Index  $^{\text{TM}}$  (GRI) is Shiji ReviewPro's industry-standard online reputation score. It is derived from a proprietary algorithm based on review data collected from more than 140 Online Travel Agencies (OTAs) and review sites in over 45 languages.