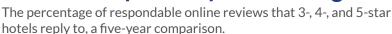

### **Management Responses**

Hoteliers respond to more reviews than ever

Globally, hoteliers responded to 62.5% of reviews in 2023, increasing by 3.3 points from 2022 and by 9.6 points from 2019. In the Middle East, hoteliers responded to the highest proportion of reviews (77.8%) of the six regions. In North America, hoteliers responded to the lowest proportion (55.5%). On average, it took hoteliers 4.3 days to respond to positive reviews and 5.6 days to respond to negative reviews.

# Global: Review Response by Star Rating

The percentage of respondable online reviews that 3-, 4-, and 5-star hotels reply to, a five-year comparison.

Management response rate is a key metric when understanding hotels' commitment to guest experience management, setting correct and clear KPIs within the organisation, and supporting a solid revenue management strategy.