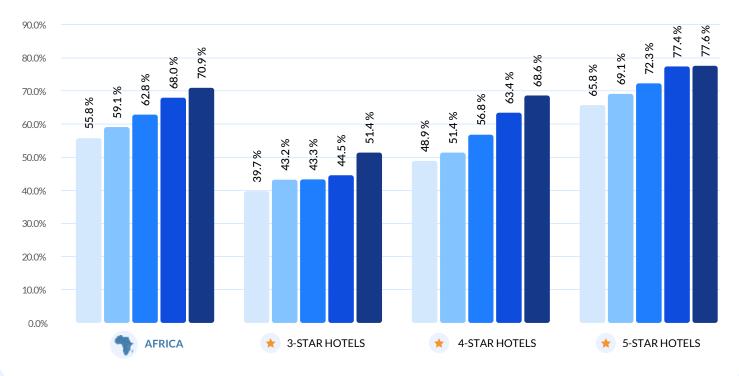

### **Management Responses**

Hoteliers respond to more reviews than ever

Globally, hoteliers responded to 62.5% of reviews in 2023, increasing by 3.3 points from 2022 and by 9.6 points from 2019. In the Middle East, hoteliers responded to the highest proportion of reviews (77.8%) of the six regions. In North America, hoteliers responded to the lowest proportion (55.5%). On average, it took hoteliers 4.3 days to respond to positive reviews and 5.6 days to respond to negative reviews.

In terms of guest satisfaction, all six regions showed an improvement in the Global Review Index relative to 2022. Yet only Africa and the Middle East managed to improve 2019 scores, by a slight 0.1 points and 0.2 points respectively, demonstrating that recapturing prepandemic review scores is an attainable objective.

In a sign of the disparities in the pace of travel recovery, in 2023 review volume surged by 51.2% in Asia Pacific and by 20.3% in Africa compared to 2022 levels, whereas volume grew only moderately in Europe (+4.1%) and North America (+5.7%).