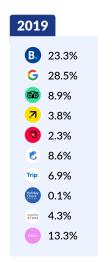

# Asia Pacific: Share of Reviews Per Source

# Asia Pacific:

# **Review Volume per Source**

YOY comparison of guest review market share per review source.

The review site/OTA market share percentage and changes are derived from a 9,500-hotel data set representing the six major global regions.

Despite its stunted recovery, review volume in Asia Pacific surged by 51.2% in 2023 compared to the previous year, falling just 3.9% short of 2019 volume. Volume from all major review sources was up, although Booking.com's growth was lower relative to other sources, resulting in a loss of 7.5 points in review market share to 25.5%. Google commandeered a slight lead, generating 26.2% of reviews.