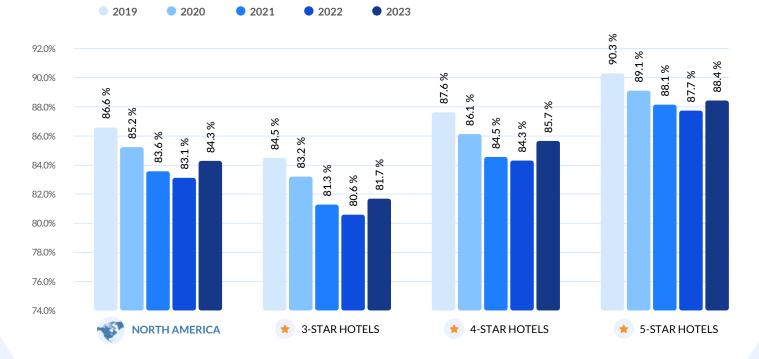

### **Management Responses**

Hoteliers respond to more reviews than ever

Globally, hoteliers responded to 62.5% of reviews in 2023, increasing by 3.3 points from 2022 and by 9.6 points from 2019. In the Middle East, hoteliers responded to the highest proportion of reviews (77.8%) of the six regions. In North America, hoteliers responded to the lowest proportion (55.5%). On average, it took hoteliers 4.3 days to respond to positive reviews and 5.6 days to respond to negative reviews.