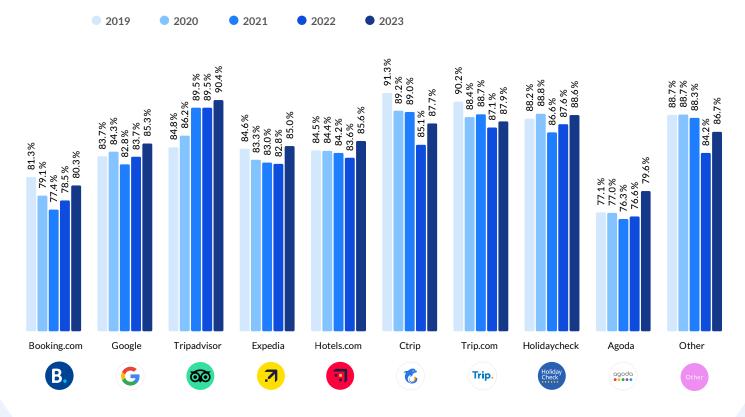

## **Review Volume per Source**

The volume of online guest reviews being left on major review platforms, a fivevear comparison.

The Review volume data set is collected from 60 online review sites and Online Travel Agencies (OTAs), from a 9,500-hotel data set representing the six major global regions.

# **Share of Reviews per Source**

In 2023, Google grew its review volume by 35.1% relative to the previous year, generating 29.6% of global market share. Expedia also increased review volume significantly, by 34.2%, but accounted for only 5.2% of market share. Meanwhile, volume from Booking.com was relatively flat, resulting in a loss in market share of 7.4 points. Nevertheless, Booking.com accounted for 39.5% of reviews, more than any other source. Tripadvisor's market share remained relatively flat at 9.9%.

# Global: Review Volume per Source

The volume of online guest reviews being left on major review platforms, a five-year comparison.

The review site/OTA market share percentage and changes are derived from a 9,500-hotel data set representing the six major global regions.

### **Review Market Share**

Booking.com continues to dominate review share, but Google is catching up

Globally, almost 40% of reviews posted in 2023 were generated by Booking.com, which lost 7.4 points in market share relative to 2022 but is still 7.9 points ahead of 2019. Google increased its share by 3.5 points, generating 29.6% of reviews. Tripadvisor accounted for 9.9% and Expedia for 5.2%. In Europe, Booking.com commanded 64.8% of review share, whereas in Latin America & Caribbean Google generated 41.1%.