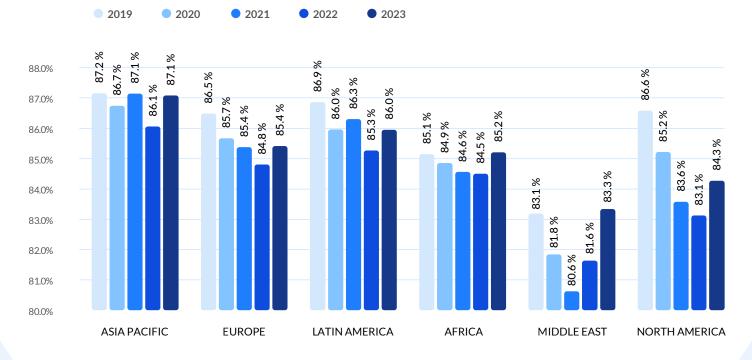

### **Review Scores**

Guest ratings improve but still lag behind 2019

In 2023, hotels achieved a Global Review Index of 85.4%, 0.9 points above 2022. However, they have yet to recapture the 2019 score, falling 0.9 points short. The GRI improved in all regions compared to 2022, with Asia Pacific earning the highest score at 87.1% and the Middle East with the lowest GRI at 83.3%.

In terms of guest satisfaction, all six regions showed an improvement in the Global Review Index relative to 2022. Yet only Africa and the Middle East managed to improve 2019 scores, by a slight 0.1 points and 0.2 points respectively, demonstrating that recapturing prepandemic review scores is an attainable objective.

Since 2019, Asia Pacific has consistently earned the highest GRI of the six regions. The gap is widening with

3. UN Tourism. International Tourism to End 2023 Close to 90% of Pre-pandemic levels. November 2023.

some regions, with APAC growing by 1.0 points to 87.1% in 2023, slightly higher than the global GRI growth of 0.9 points. Latin America & Caribbean hotels achieved the second highest GRI at 86.0%, whereas the Middle East had the lowest score, at 83.3%.