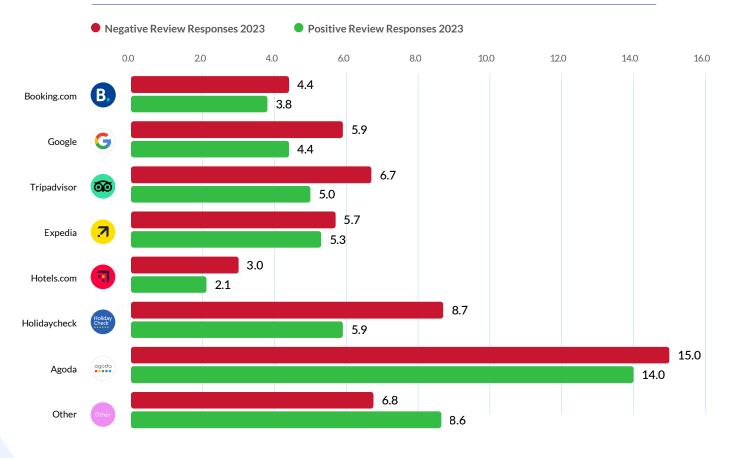

#### **Review Response Times per Review Source**

The average number of days it took hotels to respond to positive and negative respondable online guest reviews in 2023, per review source.

Management response rate is a key metric when understanding hotels' commitment to guest experience management, setting correct and clear KPIs within the organisation, and supporting a solid revenue management strategy.

Given its dominant market share, Booking.com's relatively low Source Index of 83.9% was of particular concern to European hoteliers. Of the major review sources, only Tripadvisor's Source Index was lower, at 82.7%. However, Booking.com's Source Index increased by 0.6 points over 2022 and was 1.5 points higher than its global average.

7. HVS. <u>HVS Global Hotel Industry: 2023 Recap and 2024 Outlook.</u> December 2023.

other region. This represented a growth in market share of 15.5 points compared to 2019. In a distant second place was Google, generating 17.7% of reviews, followed by Tripadvisor with 7.7% and Hotels.com with 2.8%.