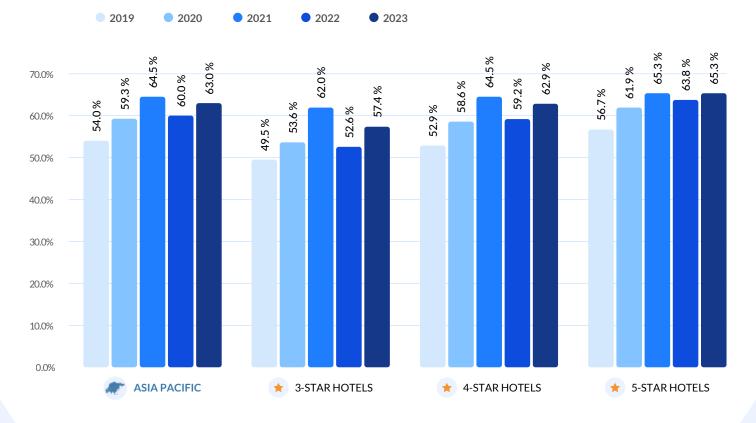

# **Management Responses**

Over the past five years, hoteliers have responded to an increasingly higher proportion of reviews. In 2023, 62.5% of respondable reviews (reviews from sources that permit management responses, not including ratings-only reviews) received a response, an increase of 3.3 points from 2022 and 9.6 points from 2019. This may be the result of more hotels using automation tools to assist with crafting and posting responses.

Five-star hotels responded to the highest proportion of reviews (68.3%), whereas 4-star hotels responded to 62.7% and 3-star hotels responded to 52.8%. Hotels responded to significantly more positive reviews (64.5%) than negative reviews (54.2%). On average, it took 4.3 days to respond to positive reviews and 5.6 days to respond to negative reviews.