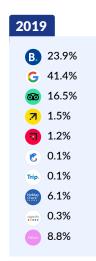

### **Review Market Share**

Booking.com continues to dominate review share, but Google is catching up

Globally, almost 40% of reviews posted in 2023 were generated by Booking.com, which lost 7.4 points in market share relative to 2022 but is still 7.9 points ahead of 2019. Google increased its share by 3.5 points, generating 29.6% of reviews. Tripadvisor accounted for 9.9% and Expedia for 5.2%. In Europe, Booking.com commanded 64.8% of review share, whereas in Latin America & Caribbean Google generated 41.1%.

# **Share of Reviews per Source**

In 2023, Google grew its review volume by 35.1% relative to the previous year, generating 29.6% of global market share. Expedia also increased review volume significantly, by 34.2%, but accounted for only 5.2% of market share. Meanwhile, volume from Booking.com was relatively flat, resulting in a loss in market share of 7.4 points. Nevertheless, Booking.com accounted for 39.5% of reviews, more than any other source. Tripadvisor's market share remained relatively flat at 9.9%.