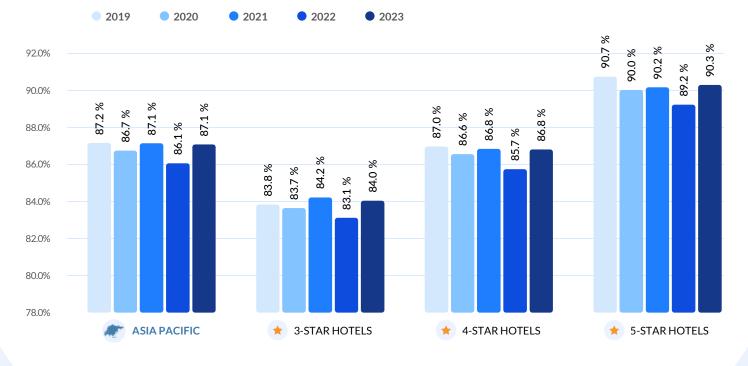

# Asia Pacific: GRI Metrics

## Asia Pacific:

# Global Review Index<sup>™</sup> (GRI)

Experience Benchmark Year in Reviews

Guest

A five-year comparison of the Global Review Index<sup>™</sup> (GRI) by star rating.

The Global Review Index  $^{\text{TM}}$  (GRI) is Shiji ReviewPro's industry-standard online reputation score. It is derived from a proprietary algorithm based on review data collected from more than 140 Online Travel Agencies (OTAs) and review sites in over 45 languages.