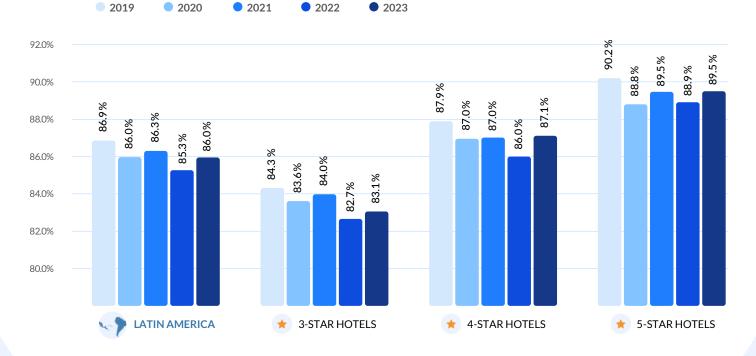

rces, at 87.4%, helping to boost the region's GRI. Booking.com had the lowest Source Index at 83.3%.

Hoteliers in the Latin America & Caribbean region responded to 57.8% of reviews in 2023, 1.0 points lower than in 2022 and significantly lower than the global average. It was the only region to respond to fewer reviews in 2023, as well as showing the lowest growth since 2019, at +2.3 points.

Positive reviews received a response rate of 58.3%, and negative reviews received a 56.4% response rate. On average, hoteliers responded to positive reviews in 6.5 days and to negative reviews in 6.2 days.



# Latin America & Caribbean: GRI Metrics

#### Latin America & Caribbean:

#### Global Review Index<sup>™</sup> (GRI)

A five-year comparison of the Global Review Index™ (GRI) by star rating.







The Global Review Index  $^{\text{TM}}$  (GRI) is Shiji ReviewPro's industry-standard online reputation score. It is derived from a proprietary algorithm based on review data collected from more than 140 Online Travel Agencies (OTAs) and review sites in over 45 languages.

# Latin America & Caribbean: **Review Volume**

#### Latin America & Caribbean:

#### **Review Volume per Source**

A five-year comparison of online guest review volume, per review source.







The Review volume data set is collected from 60 online review sites and Online Travel Agencies (OTAs), from a 9,500-hotel data set representing the six major global regions.

### Latin America & Caribbean:

# **Share of Reviews Per Source**

#### Latin America & Caribbean:

#### **Review Volume per Source**

YOY comparison o