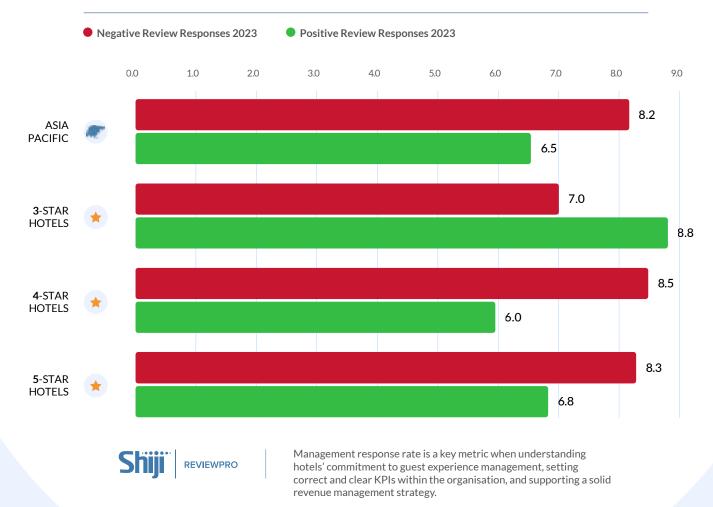

# **Management Responses**

Over the past five years, hoteliers have responded to an increasingly higher proportion of reviews. In 2023, 62.5% of respondable reviews (reviews from sources that permit management responses, not including ratings-only reviews) received a response, an increase of 3.3 points from 2022 and 9.6 points from 2019. This may be the result of more hotels using automation tools to assist with crafting and posting responses.

Five-star hotels responded to the highest proportion of reviews (68.3%), whereas 4-star hotels responded to 62.7% and 3-star hotels responded to 52.8%. Hotels responded to significantly more positive reviews (64.5%) than negative reviews (54.2%). On average, it took 4.3 days to respond to positive reviews and 5.6 days to respond to negative reviews.