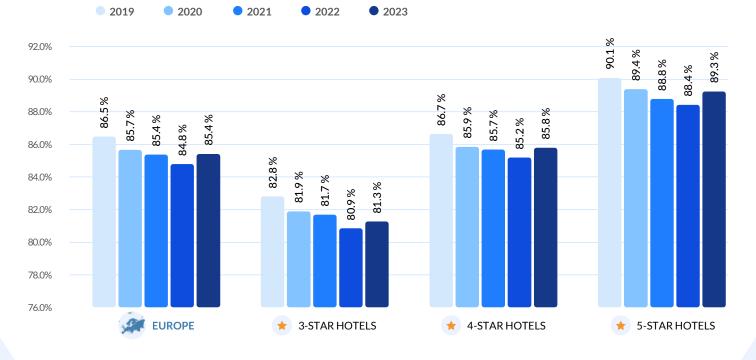

# Europe: GRI Metrics

#### Europe:

#### Global Review Index™ (GRI)

A five-year comparison of the Global Review Index™ (GRI) by star rating.

The Global Review Index  $^{\text{TM}}$  (GRI) is Shiji ReviewPro's industry-standard online reputation score. It is derived from a proprietary algorithm based on review data collected from more than 140 Online Travel Agencies (OTAs) and review sites in over 45 languages.

In 2023, hotels in Europe achieved a Global Review Index of 85.4%, on par with the global GRI and a 0.6-point increase from 2022. However, the GRI was 1.1 points lower than in 2019. Review volume in the region grew by only 4.1%, the lowest growth rate of the six regions but just 0.3% short of 2019 volume.