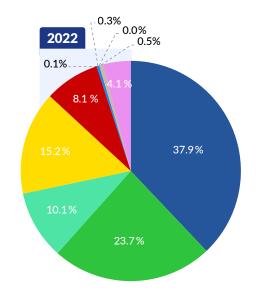

### **Review Market Share**

Booking.com continues to dominate review share, but Google is catching up

Globally, almost 40% of reviews posted in 2023 were generated by Booking.com, which lost 7.4 points in market share relative to 2022 but is still 7.9 points ahead of 2019. Google increased its share by 3.5 points, generating 29.6% of reviews. Tripadvisor accounted for 9.9% and Expedia for 5.2%. In Europe, Booking.com commanded 64.8% of review share, whereas in Latin America & Caribbean Google generated 41.1%.

# **Share of Reviews per Source**

In 2023, Google grew its review volume by 35.1% relative to the previous year, generating 29.6% of global market share. Expedia also increased review volume significantly, by 34.2%, but accounted for only 5.2% of market share. Meanwhile, volume from Booking.com was relatively flat, resulting in a loss in market share of 7.4 points. Nevertheless, Booking.com accounted for 39.5% of reviews, more than any other source. Tripadvisor's market share remained relatively flat at 9.9%.