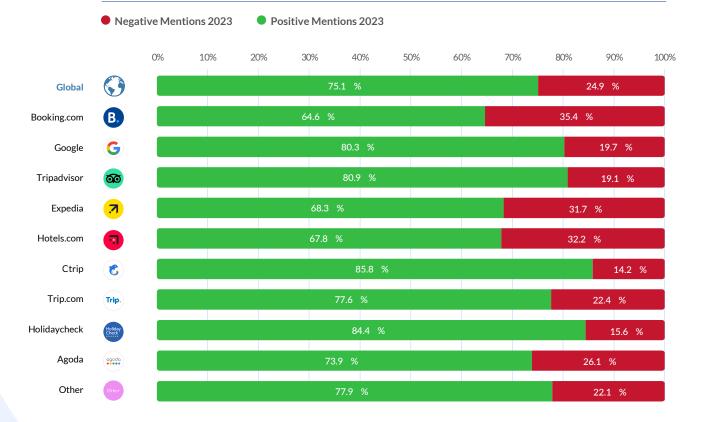

### **Semantic Analysis**

Hotels receive more positive mentions in review comments

Of over 35.8 million mentions in guest reviews posted in 2023, 75.1% were positive and 24.9% were negative. This was an improvement of 2.8 points in positive mentions over 2022. Of the top review sources, Ctrip (85.8%) and HolidayCheck (84.4%) had the highest proportions of positive mentions. Booking.com (64.6%) and Hotels.com (67.8%) had the lowest proportions of positive mentions.

# **Semantic Analysis**

Hotel guests found more nice things to say about their hotel stays in 2023. In an analysis of 35.9 million mentions in review comments posted to the global data set, 75.1% were classified as positive and 24.9% as negative. This showed an improvement of 2.8 points over 2022 and was the highest proportion of positive reviews since 2019.

Reviews on Ctrip had the highest proportion of positive mentions (85.8%), and Booking.com had the lowest proportion of positive mentions (64.6%).