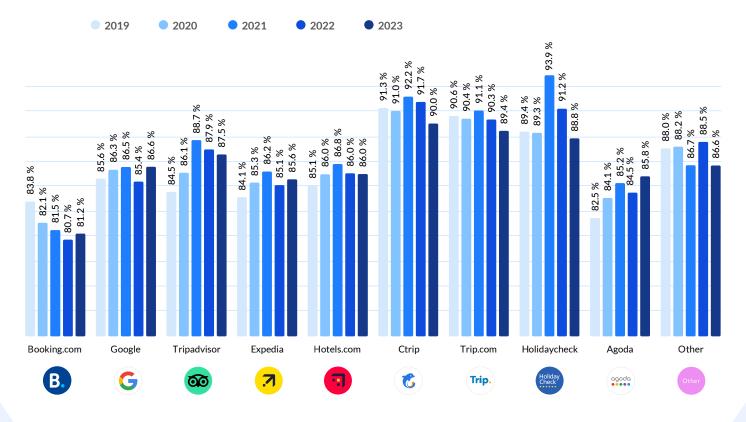

### **Review Market Share**

Booking.com continues to dominate review share, but Google is catching up

Globally, almost 40% of reviews posted in 2023 were generated by Booking.com, which lost 7.4 points in market share relative to 2022 but is still 7.9 points ahead of 2019. Google increased its share by 3.5 points, generating 29.6% of reviews. Tripadvisor accounted for 9.9% and Expedia for 5.2%. In Europe, Booking.com commanded 64.8% of review share, whereas in Latin America & Caribbean Google generated 41.1%.

# **Share of Reviews per Source**

In 2023, Google grew its review volume by 35.1% relative to the previous year, generating 29.6% of global market share. Expedia also increased review volume significantly, by 34.2%, but accounted for only 5.2% of market share. Meanwhile, volume from Booking.com was relatively flat, resulting in a loss in market share of 7.4 points. Nevertheless, Booking.com accounted for 39.5% of reviews, more than any other source. Tripadvisor's market share remained relatively flat at 9.9%.

# Global: Review Volume per Source

The volume of online guest reviews being left on major review platforms, a five-year comparison.

The review site/OTA market share percentage and changes are derived from a 9,500-hotel data set representing the six major global regions.