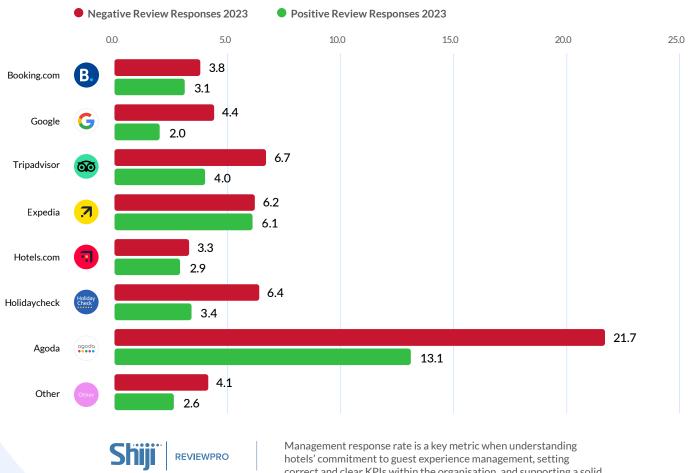

# Global: Review Response by Star Rating

The percentage of respondable online reviews that 3-, 4-, and 5-star hotels reply to, a five-year comparison.

Management response rate is a key metric when understanding hotels' commitment to guest experience management, setting correct and clear KPIs within the organisation, and supporting a solid revenue management strategy.

### **Management Responses**

Hoteliers respond to more reviews than ever

Globally, hoteliers responded to 62.5% of reviews in 2023, increasing by 3.3 points from 2022 and by 9.6 points from 2019. In the Middle East, hoteliers responded to the highest proportion of reviews (77.8%) of the six regions. In North America, hoteliers responded to the lowest proportion (55.5%). On average, it took hoteliers 4.3 days to respond to positive reviews and 5.6 days to respond to negative reviews.

Five-star hotels responded to the highest proportion of reviews (68.3%), whereas 4-star hotels responded to 62.7% and 3-star hotels responded to 52.8%. Hotels responded to significantly more positive reviews (64.5%) than negative reviews (54.2%). On average, it took 4.3 days to respond to positive reviews and 5.6 days to respond to negative reviews.