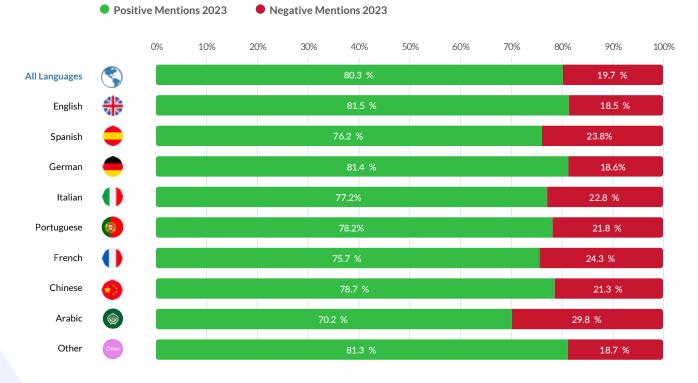

# **Semantic Analysis by Language**

Percentage of positive and negative mentions extracted from guest reviews in 2023, per guest review language.

Shiji ReviewPro's Al-powered semantic analysis tool processes millions of online guest reviews to gain qualitative analysis. It does this by grouping reviews into categories and dividing by positive and negative sentiment. This allows hoteliers to gain a deep understanding of the content of reviews and gain clear insight into what is most impacting online reputation.

# **Semantic Analysis**

Hotel guests found more nice things to say about their hotel stays in 2023. In an analysis of 35.9 million mentions in review comments posted to the global data set, 75.1% were classified as positive and 24.9% as negative. This showed an improvement of 2.8 points over 2022 and was the highest proportion of positive reviews since 2019.

### **Semantic Analysis**

Hotels receive more positive mentions in review comments

Of over 35.8 million mentions in guest reviews posted in 2023, 75.1% were positive and 24.9% were negative. This was an improvement of 2.8 points in positive mentions over 2022. Of the top review sources, Ctrip (85.8%) and HolidayCheck (84.4%) had the highest proportions of positive mentions. Booking.com (64.6%) and Hotels.com (67.8%) had the lowest proportions of positive mentions.