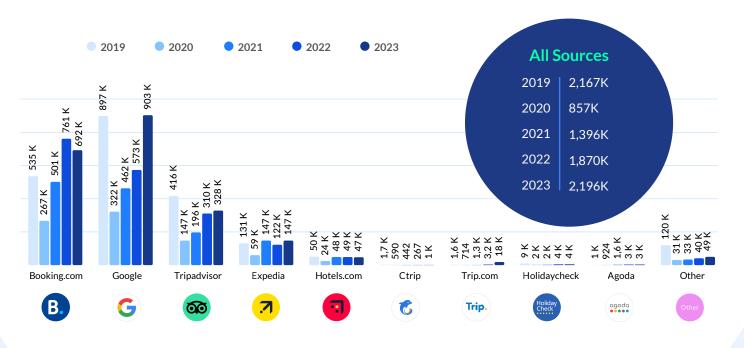

## **Review Volume per Source**

The volume of online guest reviews being left on major review platforms, a fivevear comparison.

The Review volume data set is collected from 60 online review sites and Online Travel Agencies (OTAs), from a 9,500-hotel data set representing the six major global regions.

# **Share of Reviews per Source**

In 2023, Google grew its review volume by 35.1% relative to the previous year, generating 29.6% of global market share. Expedia also increased review volume significantly, by 34.2%, but accounted for only 5.2% of market share. Meanwhile, volume from Booking.com was relatively flat, resulting in a loss in market share of 7.4 points. Nevertheless, Booking.com accounted for 39.5% of reviews, more than any other source. Tripadvisor's market share remained relatively flat at 9.9%.

# Global: Review Volume per Source

The volume of online guest reviews being left on major review platforms, a five-year comparison.

The review site/OTA market share percentage and changes are derived from a 9,500-hotel data set representing the six major global regions.

# **Review Source Indexes**

Given their combined market share of 69.1% of global reviews, guest ratings on Booking.com and Google have a strong bearing on overall GRI scores. Over the past five years, Booking.com has generated the lowest Source Index of the top review sources, falling 2.4 points since 2019, although improving slightly to 82.4% in 2023. Google improved its score by 1.0 points to 86.0% in 2023, just 0.3 points below 2019.