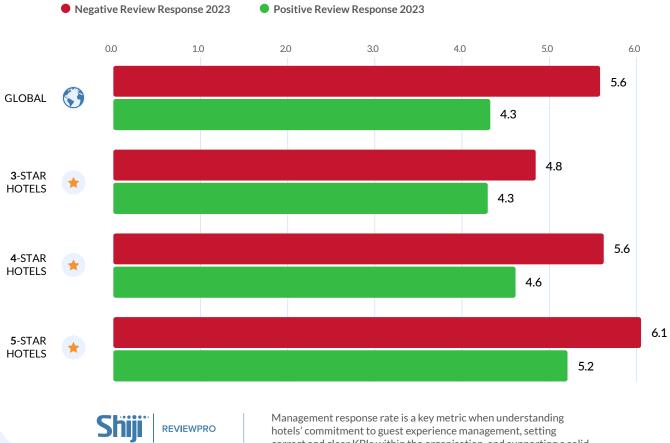

# Global: Review Response by Star Rating

The percentage of respondable online reviews that 3-, 4-, and 5-star hotels reply to, a five-year comparison.

Management response rate is a key metric when understanding hotels' commitment to guest experience management, setting correct and clear KPIs within the organisation, and supporting a solid revenue management strategy.

### **Management Responses**

Hoteliers respond to more reviews than ever

Globally, hoteliers responded to 62.5% of reviews in 2023, increasing by 3.3 points from 2022 and by 9.6 points from 2019. In the Middle East, hoteliers responded to the highest proportion of reviews (77.8%) of the six regions. In North America, hoteliers responded to the lowest proportion (55.5%). On average, it took hoteliers 4.3 days to respond to positive reviews and 5.6 days to respond to negative reviews.

Five-star hotels responded to the highest proportion of reviews (68.3%), whereas 4-star hotels responded to 62.7% and 3-star hotels responded to 52.8%. Hotels responded to significantly more positive reviews (64.5%) than negative reviews (54.2%). On average, it took 4.3 days to respond to positive reviews and 5.6 days to respond to negative reviews.