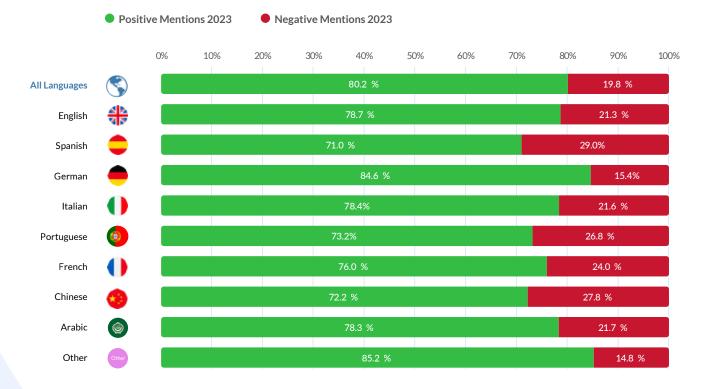

# **Semantic Analysis by Language**

Percentage of positive and negative mentions extracted from guest reviews in 2023, per guest review language.

Shiji ReviewPro's Al-powered semantic analysis tool processes millions of online guest reviews to gain qualitative analysis. It does this by grouping reviews into categories and dividing by positive and negative sentiment. This allows hoteliers to gain a deep understanding of the content of reviews and gain clear insight into what is most impacting online reputation.

### **Semantic Analysis**

Hotels receive more positive mentions in review comments

Of over 35.8 million mentions in guest reviews posted in 2023, 75.1% were positive and 24.9% were negative. This was an improvement of 2.8 points in positive mentions over 2022. Of the top review sources, Ctrip (85.8%) and HolidayCheck (84.4%) had the highest proportions of positive mentions. Booking.com (64.6%) and Hotels.com (67.8%) had the lowest proportions of positive mentions.

# **Semantic Analysis**

Hotel guests found more nice things to say about their hotel stays in 2023. In an analysis of 35.9 million mentions in review comments posted to the global data set, 75.1% were classified as positive and 24.9% as negative. This showed an improvement of 2.8 points over 2022 and was the highest proportion of positive reviews since 2019.

Reviews on Ctrip had the highest proportion of positive mentions (85.8%), and Booking.com had the lowest proportion of positive mentions (64.6%).