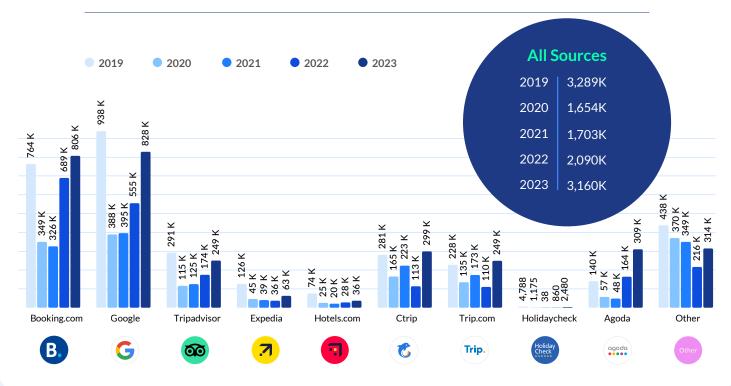

# Asia Pacific: **Review Volume**

# Asia Pacific:

# **Review Volume per Source**

A five-year comparison of online guest review volume, per review source.

The Review volume data set is collected from 60 online review sites and Online Travel Agencies (OTAs), from a 9,500-hotel data set representing the six major global regions.

Despite its stunted recovery, review volume in Asia Pacific surged by 51.2% in 2023 compared to the previous year, falling just 3.9% short of 2019 volume. Volume from all major review sources was up, although Booking.com's growth was lower relative to other sources, resulting in a loss of 7.5 points in review market share to 25.5%. Google commandeered a slight lead, generating 26.2% of reviews.